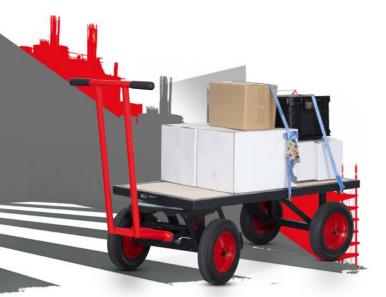

# turntable<sup>™</sup> truck

**Product code: TT1** 

- >> Ideal for transporting bulk materials and equipment.
- >> Raised heavy duty deck for ground clearance and easy loading.
- >> Precision steering mechanism for easy manoeuvring.

# **Product features**

Puncture-proof tyres

Working load limit

Built in handles

Suitable for site