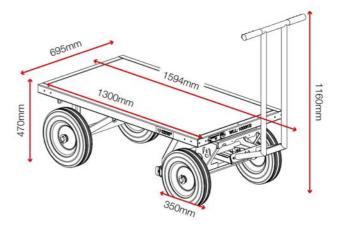

Working load limit

Built in handles

Suitable for site

# **Product specifications**

| Weight                  | 70kg                                                           |
|-------------------------|----------------------------------------------------------------|
| Colour                  | Black grey: RAL 7021, Traffic red:<br>RAL 3020, natural timber |
| Finished coating        | Powder coated                                                  |
| Material & thickness    | 2mm steel                                                      |
| How are castors fitted? | 4x linchpins                                                   |
| Assembly required?      | Yes                                                            |

# **Dimensions** - External dimensions includes protrusions



# **Optional extras** - Contact Armorgard to find out more



Turntable side kit TT1-SK

Disclaimer: all dimensions and weights are approximate