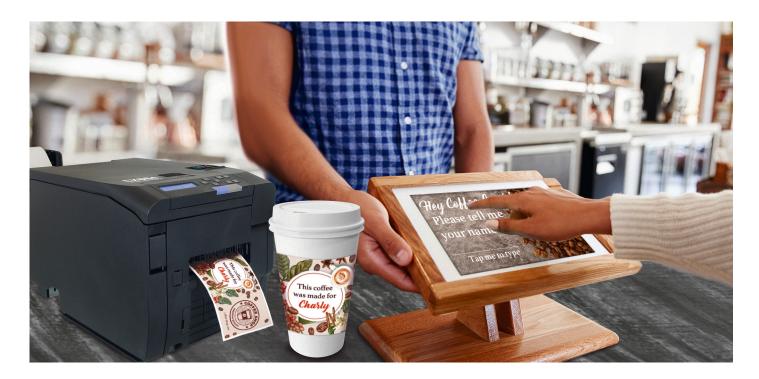

Whether they are vouchers, coupons, value-added receipts, ID tags with photos, visitor badges, price and promotion stickers, pasted labels, sleeves, loop ribbons or labels for cardboards and boxes, the DTM CX86e makes it fast and easy to print high-quality full-colour labels and tags for signage and product identification that will attract customer attention and increase sales.

Due the compact size the CX86e is ready to use everywhere and easy to transport. It can be used in a variety of ways, including personalisation. Take your advertising campaigns, stalls and fairs to a new level by enabling customers to add personalisation on-site.