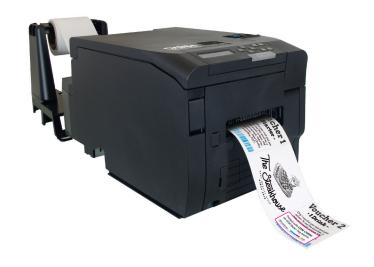

## DTM CX86e Colour Tag Printer

The fast and compact printing solution for production, POS and POI applications

The DTM CX86e is the world's smallest LED dry toner colour label printer and helps companies to produce versatile and professional colour labels and tags that maximize advertising impact vs. standard black and white thermal prints.

Whether they are vouchers, coupons, value-added receipts, ID tags with photos, visitor badges, price and promotion stickers, pasted labels, sleeves, loop ribbons or labels for cardboards and boxes, the DTM CX86e makes it fast and easy to print high-quality full-colour labels and tags for signage and product identification that will attract customer attention and increase sales.