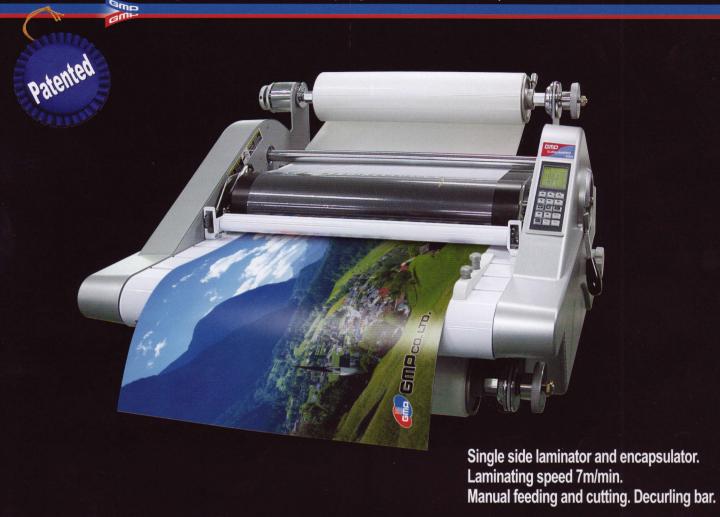

# SURELAMPRO 380D/500D

High speed Roll Laminator (Single side & Double side)

### SURELAMPRO 380D/500D

- Maximum laminating speed of 7m/min
- Consumption of film
- -PET base Heat Seal Laminating Films from 25 mic up to 250 mic
- -PHOTONEX Film(PVC Base Embossed) 100 mic up to 500 mic
- -POLYNEX Film(Thermal OPP) 25 mic up to 40 mic
- Special Features
  - Decurling device for single side lamination
  - Heat shoe & Hot roller combination
- Top and bottom film alignment system(Patented)
- Various Embossing Textured Effect with interchangeable rollers(Optional)
- -Linen texture, Fine texture, Leather, Sparkler

### **Roll Laminator**

Heat shoe roll fed laminator designed for the busy office, copy shop of commercial laminating operation. With variable speed control up to 10 meters per minute, and variable temperature control, the Surelam Pro series can handle all industry standard films up to 500 micron with combination of heat shoes & hot roller system.

Features include 8-bit microprocessor control with pre-set functions and LCD readout, pressure control, unique film tracking system for easy film alignment, cross cutter and turbo power cooling system, side lays on feed table, opening heat shoes for easy roller cleaning, purpose-built stand and larger roll film capacity.

#### Features:

- Increased film capacity
- Purpose-built stand
- Turbo cooling system
- Feed Guide on Feed table
- Safety shield
- Pre-set functions 8-bit microprocessor controlled
- · LCD display helps to eliminate operator error