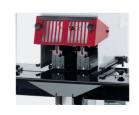

For longer runs, the HM 6/2 model with twin stapling heads and a fixed staple clearance of 80 mm is suitable (binder dimension). Perfect for booklet making with loop staples in one working step.

Customised solutions can also be implemented inexpensively on the basis of the HM 6.

## Features and technical equipment

| HM 6/2 BS | HN | ۱6, | /2 E | 35 |
|-----------|----|-----|------|----|
|-----------|----|-----|------|----|

| Number of stapling heads | 1                                   | 2                                   |
|--------------------------|-------------------------------------|-------------------------------------|
| Distance between heads   |                                     | fixed 80mm                          |
| Saddle stapling          | up to 60 sheets (6mm,<br>80g paper) | up to 60 sheets (6mm,<br>80g paper) |
| Table size               | up to DIN A3                        | up to DIN A3                        |
| Saddle stapling          | yes                                 | yes                                 |
| Staples (size)           | 24/6-10, 26/6-8<br>R24/6-8, R26/6   | 24/6-10, 26/6-8<br>R24/6-8, R26/6   |
| Loads of magazine        | 400 / 420 pcs                       | 400 / 420 pcs                       |
| Versions                 | table<br>stand*                     | table<br>stand*                     |
| Machine dimensions       | 450 / 620 / 400 mm                  | 450 / 620 / 400 mm                  |
| Weight                   | 21 kg<br>39 kg with stand*          | 29 kg<br>47 kg with stand*          |
| Power supply             | 230V / 50Hz<br>115V / 60Hz*         | 230V / 50Hz<br>115V / 60Hz*         |