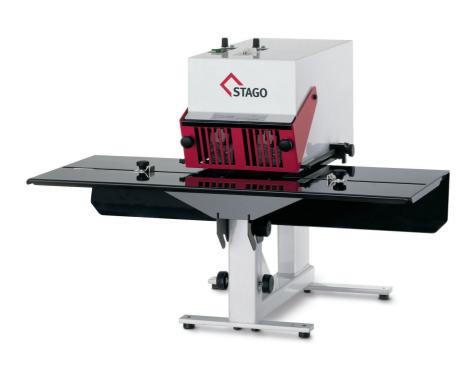

## Automatic Stapling Machine for flat and saddle stapling

The little all-rounder among STAGO staplers is ideal for professional use in offices, law firms, schools, government agencies and copy shops. The HM 6 is characterised by its ease of use. The conversion of the stop table between the flat stapler and saddle stapler takes a few steps and is quickly and easily possible even for inexperienced users. Freely adjustable stops ensure an accurate, repeatable stapling position. For a perfect stapling result without annoying marks, the stapling force can be finely adjusted via a dial.

For longer runs, the HM 6/2 model with twin stapling heads and a fixed staple clearance of 80 mm is suitable (binder dimension). Perfect for booklet making with loop staples in one working step.

Customised solutions can also be implemented inexpensively on the basis of the HM 6.

- fast and easy conversion between flat and saddle stapling
- with one or two stapling heads available
- ready for paper size up to DIN A3 and stapling height up to 6 mm
- precisely adjustable stops
- processing of loop staples
- designed for continuous use, economically even for small pads
- easily loaded with staples from the front