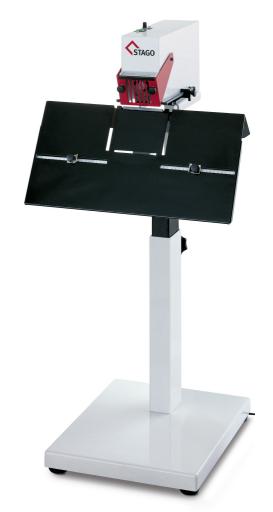

## Automatic Stapling Machine for flat and saddle stapling

The little all-rounder among STAGO staplers is ideal for professional use in offices, law firms, schools, government agencies and copy shops. The HM 6 is characterised by its ease of use. The conversion of the stop table between the flat stapler and saddle stapler takes a few steps and is quickly and easily possible even for inexperienced users. Freely adjustable stops ensure an accurate, repeatable stapling position. For a perfect stapling result without annoying marks, the stapling force can be finely adjusted via a dial.

For longer runs, the HM 6/2 model with twin stapling heads and a fixed staple clearance of 80 mm is suitable (binder dimension). Perfect for booklet making with loop staples in one working step.

Customised solutions can also be implemented inexpensively on the basis of the HM 6.

- fast and easy conversion between flat and saddle stapling
- with one or two stapling heads available
- ready for paper size up to DIN A3 and stapling height up to 6 mm
- precisely adjustable stops
- processing of loop staples
- designed for continuous use, economically even for small pads
- easily loaded with staples from the front