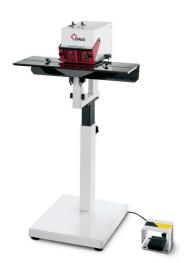

## Automatic Stapling Machine for flat and saddle stapling

The little all-rounder among STAGO staplers is ideal for professional use in offices, law firms, schools, government agencies and copy shops. The HM 6 is characterised by its ease of use. The conversion of the stop table between the flat stapler and saddle stapler takes a few steps and is quickly and easily possible even for inexperienced users. Freely adjustable stops ensure an accurate, repeatable stapling position. For a perfect stapling result without annoying marks, the stapling force can be finely adjusted via a dial.

- fast and easy conversion between flat and saddle stapling
- with one or two stapling heads available
- ready for paper size up to DIN A3 and stapling height up to 6 mm
- precisely adjustable stops
- processing of loop staples
- designed for continuous use, economically even for small pads
- easily loaded with staples from the front

## Features and technical equipment

| HM 6/2 BS | HN | ۱6, | /2 E | 35 |
|-----------|----|-----|------|----|
|-----------|----|-----|------|----|

| Number of stapling heads | 1                                   | 2                                   |
|--------------------------|-------------------------------------|-------------------------------------|
| Distance between heads   |                                     | fixed 80mm                          |
| Saddle stapling          | up to 60 sheets (6mm,<br>80g paper) | up to 60 sheets (6mm,<br>80g paper) |
| Table size               | up to DIN A3                        | up to DIN A3                        |
| Saddle stapling          | yes                                 | yes                                 |
| Staples (size)           | 24/6-10, 26/6-8<br>R24/6-8, R26/6   | 24/6-10, 26/6-8<br>R24/6-8, R26/6   |
| Loads of magazine        | 400 / 420 pcs                       | 400 / 420 pcs                       |
| Versions                 | table<br>stand*                     | table<br>stand*                     |
| Machine dimensions       | 450 / 620 / 400 mm                  | 450 / 620 / 400 mm                  |
| Weight                   | 21 kg<br>39 kg with stand*          | 29 kg<br>47 kg with stand*          |
| Power supply             | 230V / 50Hz<br>115V / 60Hz*         | 230V / 50Hz<br>115V / 60Hz*         |