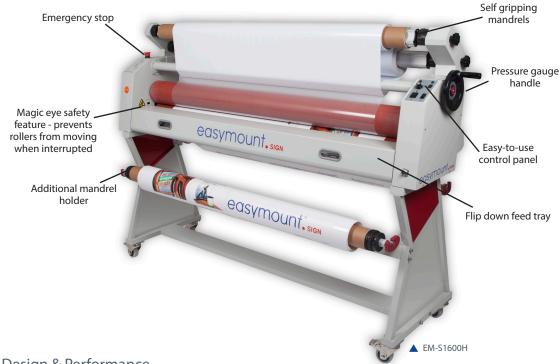

### **KEY FEATURES**

- Up to 5m/16ft a minute
- 25mm mounting thickness
- Variable speed control
- Integral media take-up unit
- Self gripping mandrels
- Magic eye safety feature
- Single lift mechanism
- Heavy duty construction
- Release liner take-up
- Large rollers
- Handy reverse mechanism
- Foot pedal

# Design & Performance

This Easymount® Sign laminator is designed to perform and built to last, with its solid heavy duty construction.

An easy-to-use laminating system with self gripping mandrels and a flip down feed tray.

The Easymount® Sign includes an integral media take-up unit, making the system ideal for single banners or reel-to-reel laminating up to 50m.

The Easymount® Sign is available as a hot or cold option, in both 1.4m and 1.6m widths.

## **INCLUDES**

- INTEGRAL MEDIA TAKE-UP UNIT
- SELF GRIPPING MANDRELS
- SINGLE LIFT MECHANISM

| EM-S1400C                     | EM-S1600C                                                                                                                                 | EM-S1400H                                                                                                                                                                                                                                                                                                                                                                                                                                                                         | EM-S1600H                                                                                                                                                                                                                                                                                                                                                                                                                                                                                                                                                                                                                                                                                                                                                              |
|-------------------------------|-------------------------------------------------------------------------------------------------------------------------------------------|-----------------------------------------------------------------------------------------------------------------------------------------------------------------------------------------------------------------------------------------------------------------------------------------------------------------------------------------------------------------------------------------------------------------------------------------------------------------------------------|------------------------------------------------------------------------------------------------------------------------------------------------------------------------------------------------------------------------------------------------------------------------------------------------------------------------------------------------------------------------------------------------------------------------------------------------------------------------------------------------------------------------------------------------------------------------------------------------------------------------------------------------------------------------------------------------------------------------------------------------------------------------|
| up to 5m/16ft                 | up to 5m/16ft                                                                                                                             | up to 5m/16ft                                                                                                                                                                                                                                                                                                                                                                                                                                                                     | up to 5m/16ft                                                                                                                                                                                                                                                                                                                                                                                                                                                                                                                                                                                                                                                                                                                                                          |
| 1420mm/56"                    | 1620mm/64"                                                                                                                                | 1420mm/56"                                                                                                                                                                                                                                                                                                                                                                                                                                                                        | 1620mm/64"                                                                                                                                                                                                                                                                                                                                                                                                                                                                                                                                                                                                                                                                                                                                                             |
| 25mm/1"                       | 25mm/1"                                                                                                                                   | 25mm/1"                                                                                                                                                                                                                                                                                                                                                                                                                                                                           | 25mm/1"                                                                                                                                                                                                                                                                                                                                                                                                                                                                                                                                                                                                                                                                                                                                                                |
| 130mm/5"                      | 130mm/5"                                                                                                                                  | 130mm/5"                                                                                                                                                                                                                                                                                                                                                                                                                                                                          | 130mm/5"                                                                                                                                                                                                                                                                                                                                                                                                                                                                                                                                                                                                                                                                                                                                                               |
| -                             | -                                                                                                                                         | 45°C/113°F - can be switched off                                                                                                                                                                                                                                                                                                                                                                                                                                                  | 45°C/113°F - can be switched off                                                                                                                                                                                                                                                                                                                                                                                                                                                                                                                                                                                                                                                                                                                                       |
| Manual                        | Manual                                                                                                                                    | Manual                                                                                                                                                                                                                                                                                                                                                                                                                                                                            | Manual                                                                                                                                                                                                                                                                                                                                                                                                                                                                                                                                                                                                                                                                                                                                                                 |
| 77mm/3"                       | 77mm/3"                                                                                                                                   | 77mm/3"                                                                                                                                                                                                                                                                                                                                                                                                                                                                           | 77mm/3"                                                                                                                                                                                                                                                                                                                                                                                                                                                                                                                                                                                                                                                                                                                                                                |
| 220/240-50-60                 | 220/240-50-60                                                                                                                             | 220/240-50-60                                                                                                                                                                                                                                                                                                                                                                                                                                                                     | 220/240-50-60                                                                                                                                                                                                                                                                                                                                                                                                                                                                                                                                                                                                                                                                                                                                                          |
| 38                            | 38                                                                                                                                        | 1000                                                                                                                                                                                                                                                                                                                                                                                                                                                                              | 1200                                                                                                                                                                                                                                                                                                                                                                                                                                                                                                                                                                                                                                                                                                                                                                   |
| 1846x550x1365mm<br>/73x22x54" | 2046x550x1365mm<br>/81x22x54"                                                                                                             | 1846x550x1365mm<br>/73x22x54"                                                                                                                                                                                                                                                                                                                                                                                                                                                     | 2046x550x1365mm<br>/81x22x54"                                                                                                                                                                                                                                                                                                                                                                                                                                                                                                                                                                                                                                                                                                                                          |
| 136Kg/300lbs                  | 156Kg/344lbs                                                                                                                              | 136Kg/300lbs                                                                                                                                                                                                                                                                                                                                                                                                                                                                      | 156Kg/344lbs                                                                                                                                                                                                                                                                                                                                                                                                                                                                                                                                                                                                                                                                                                                                                           |
| 25Kg/55lbs                    | 30Kg/66lbs                                                                                                                                | 25Kg/55lbs                                                                                                                                                                                                                                                                                                                                                                                                                                                                        | 30Kg/66lbs                                                                                                                                                                                                                                                                                                                                                                                                                                                                                                                                                                                                                                                                                                                                                             |
| 1 year                        | 1 year                                                                                                                                    | 1 year                                                                                                                                                                                                                                                                                                                                                                                                                                                                            | 1 year                                                                                                                                                                                                                                                                                                                                                                                                                                                                                                                                                                                                                                                                                                                                                                 |
|                               | up to 5m/16ft  1420mm/56"  25mm/1"  130mm/5"  -  Manual  77mm/3"  220/240–50-60  38  1846x550x1365mm /73x22x54"  136Kg/300lbs  25Kg/55lbs | up to 5m/16ft         up to 5m/16ft           1420mm/56"         1620mm/64"           25mm/1"         25mm/1"           130mm/5"         130mm/5"           -         -           Manual         Manual           77mm/3"         77mm/3"           220/240-50-60         220/240-50-60           38         38           1846x550x1365mm<br>/73x22x54"         2046x550x1365mm<br>/81x22x54"           136Kg/300lbs         156Kg/344lbs           25Kg/55lbs         30Kg/66lbs | up to 5m/16ft         up to 5m/16ft         up to 5m/16ft           1420mm/56"         1620mm/64"         1420mm/56"           25mm/1"         25mm/1"         25mm/1"           130mm/5"         130mm/5"         130mm/5"           -         -         45°C/113°F - can be switched off           Manual         Manual         Manual           77mm/3"         77mm/3"         77mm/3"           220/240-50-60         220/240-50-60         220/240-50-60           38         38         1000           1846x550x1365mm<br>/73x22x54"         2046x550x1365mm<br>/81x22x54"         1846x550x1365mm<br>/73x22x54"         73x22x54"           136Kg/300lbs         156Kg/344lbs         136Kg/300lbs           25Kg/55lbs         30Kg/66lbs         25Kg/55lbs |