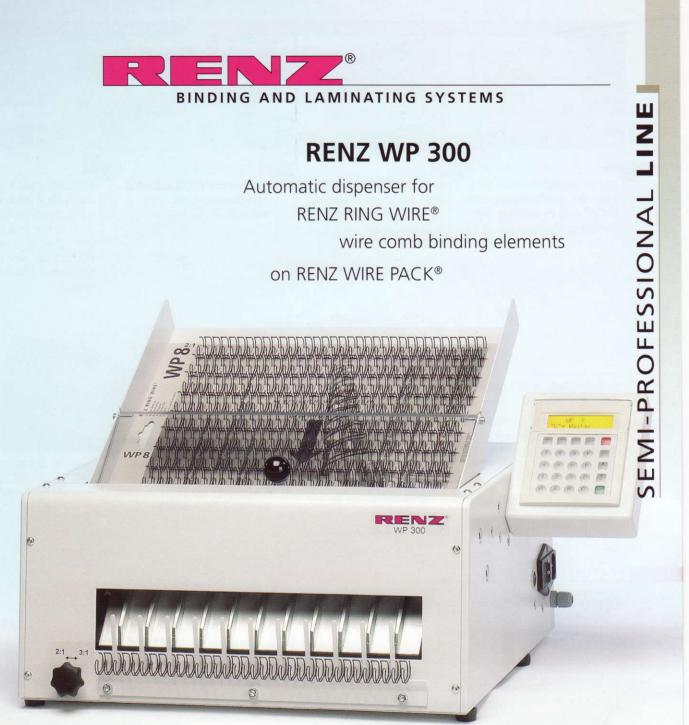

## FEATURES

- [+] Quicker loading of paper through automatic feeding of RENZ RING WIRE®, wire comb binding elements.
- [+] Up to 70% faster binding than standard operation.
- [+] Over 500 bound books p/hr\* possible, in combination with electric closing machines RENZ ECL 360 / 500 / 700.
- [+] Electric display for quick automatic set up of different WIRE PACK<sup>®</sup> sizes

# FEATURES

- [+] Wire comb binding elements are automatically provided.
- [+] Up to 70% faster binding speeds
- [+] Over 500 bound books p/hr\* possible, in combination with electric closing machines RENZ ECL 360 / 500 / 700.
- [+] Set up of different pitches and diameters within seconds.
- [+] Electric display for quick automatic set up of different WIRE PACK<sup>®</sup> sizes.
- [+] Suitable for calendar binding. Two separate binding elements are provided.
- [+] The empty WIRE PACK<sup>®</sup> is transported automatically out of the WP 300.