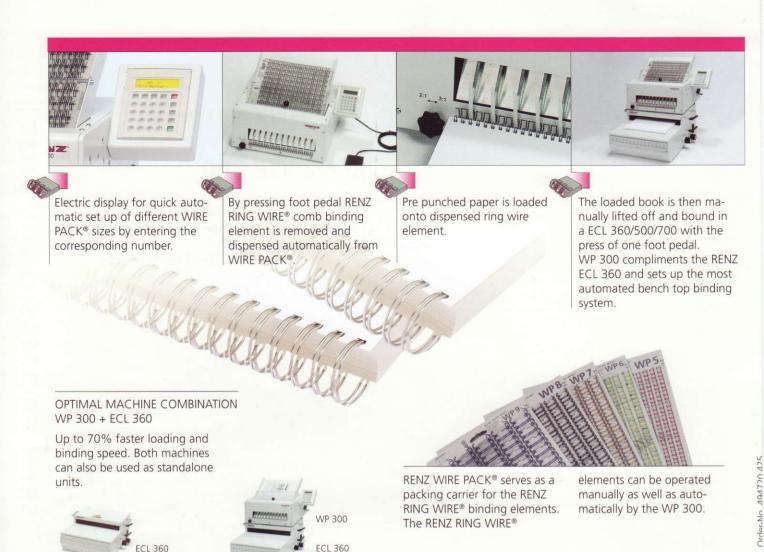

## FEATURES

- [+] Quicker loading of paper through automatic feeding of RENZ RING WIRE®, wire comb binding elements.
- [+] Up to 70% faster binding than standard operation.
- [+] Over 500 bound books p/hr\* possible, in combination with electric closing machines RENZ ECL 360 / 500 / 700.
- [+] Electric display for quick automatic set up of different WIRE PACK<sup>®</sup> sizes

# FEATURES

- [+] Wire comb binding elements are automatically provided.
- [+] Up to 70% faster binding speeds
- [+] Over 500 bound books p/hr\* possible, in combination with electric closing machines RENZ ECL 360 / 500 / 700.
- [+] Set up of different pitches and diameters within seconds.
- [+] Electric display for quick automatic set up of different WIRE PACK<sup>®</sup> sizes.
- [+] Suitable for calendar binding. Two separate binding elements are provided.
- [+] The empty WIRE PACK<sup>®</sup> is transported automatically out of the WP 300.