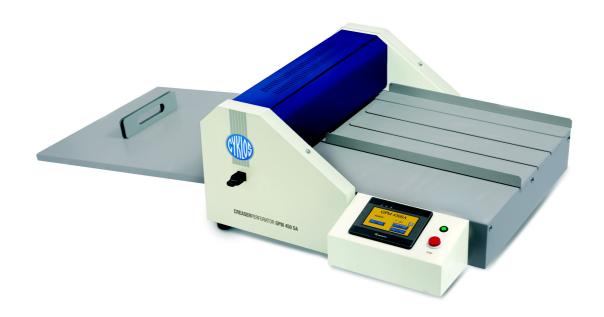

## GPM 450 SA Semi Automatic Programmable Creasing Machine

## **Features**

- Up to 450mm working width (A2 format)
- High quality digital creasing or perforating
- Choice of three crease profiles
- Touch screen control panel
- Up to 15 creases or perforations possible in one pass
- Storage memory for up to 5 jobs
- Automatic search and set facility for middle of sheet
- High quality metal construction
- European manufactured

## **Specifications**

- Max. working width 450mm
- Max. working length 999mm
- Max. stock thickness 400gsm (creasing)
- Max. stock thickness 250 gsm (perforating)
- Crease profiles 1.2mm/1.5mm/1.8mm
- Max. number of creases per sheet 15
- Min. distance between creases 2mm
- Dimensions L1200mm/W640mm/H300mm
- Weight 52.5kg