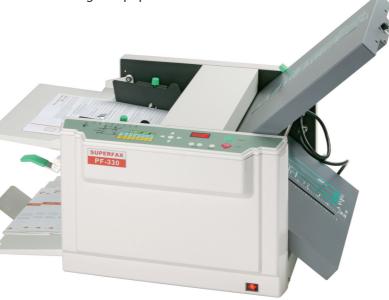

## Table-top Paper Folder PF-330

Automatic Setting for International+American size

The PF-330 has a large capacity paper feed tray stacking 500 sheeds of 60g/m<sup>2</sup> papers, which is the big advantage for operators. You do not need to stack papers very often. You will see the difference among the same range of paper folders in the markets.

Pretty and compact design is just suitable for your office. Six types of standard folds are pre-set. Quite simple operation is just convenient for anyone at your office.

Place sheets on the paper feed tray and select fold type, and push on the start button - that's all you have to do. No complicated works are needed. When the very last sheed is fed, the machine will stop automatically. The PF-330 surely helps your paper folding works not only at your mailing department, but also at schools, churches and copy shops.