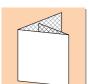

## Specifications

| Paper sizes               | Max: 297(W) x 420(L) mm / Min: 128(W) x 182(L) mm                                                                                                                   |
|---------------------------|---------------------------------------------------------------------------------------------------------------------------------------------------------------------|
| Paper Weight              | 45-135gsm (145gsm fof Single fold)                                                                                                                                  |
| Paper quality             | Bond, Duplicating Paper, Rough Paper, Recycled Paper                                                                                                                |
| Fold types                | For A4, A5, Letter & Legal sizes: 6 fold types are programmed<br>(Single, Gate, Letter, Zig-Zag, Double-Parallel, Fold-Out)<br>For the other sizes: Manuel setting. |
| Cross fold                | Yes                                                                                                                                                                 |
| Paper feeding system      | Friction feel by 3 rubber rollers                                                                                                                                   |
| Skew adjustment           | Yes                                                                                                                                                                 |
| Eject roller pos. setting | Manual                                                                                                                                                              |
| Feed table capacity       | 500 sheets of 60gsm paper                                                                                                                                           |
| Speed                     | 4.200 to 7.800 sheets/hour (A4 Single fold)                                                                                                                         |
| Counter                   | 4-digit digital counter (addition) *000-9999*                                                                                                                       |
| Total Counter             | Yes                                                                                                                                                                 |
| Error detection           | Jam map                                                                                                                                                             |
| Jam sensor                | Yes                                                                                                                                                                 |
| Paper empty detection     | Yes                                                                                                                                                                 |
| Paper eject sensor        | Yes                                                                                                                                                                 |
| Safety cover              | Yes                                                                                                                                                                 |
| Paper eject tray style    | Neat stacking by carriage belt                                                                                                                                      |
| Dimensions                | (In use) 920(W) x 490(D) x 525(H) mm<br>(Stowed) 790(W) x 490(D) x 525(H) mm                                                                                        |
| Weight                    | 32 kg                                                                                                                                                               |
| Power Source              | 110-120VAC, 50/60Hz or 220-240VAC, 50/60Hz                                                                                                                          |
|                           |                                                                                                                                                                     |

Double-Parallel

rolu-out