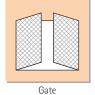

## Specifications

| Paper sizes               | Max: 297(W) x 420(L) mm / Min: 128(W) x 182(L) mm                                                                                                                   |
|---------------------------|---------------------------------------------------------------------------------------------------------------------------------------------------------------------|
| Paper Weight              | 45-135gsm (145gsm fof Single fold)                                                                                                                                  |
| Paper quality             | Bond, Duplicating Paper, Rough Paper, Recycled Paper                                                                                                                |
| Fold types                | For A4, A5, Letter & Legal sizes: 6 fold types are programmed<br>(Single, Gate, Letter, Zig-Zag, Double-Parallel, Fold-Out)<br>For the other sizes: Manuel setting. |
| Cross fold                | Yes                                                                                                                                                                 |
| Paper feeding system      | Friction feel by 3 rubber rollers                                                                                                                                   |
| Skew adjustment           | Yes                                                                                                                                                                 |
| Eject roller pos. setting | Manual                                                                                                                                                              |
| Feed table capacity       | 500 sheets of 60gsm paper                                                                                                                                           |
| Speed                     | 4.200 to 7.800 sheets/hour (A4 Single fold)                                                                                                                         |
| Counter                   | 4-digit digital counter (addition) *000-9999*                                                                                                                       |
| Total Counter             | Yes                                                                                                                                                                 |
| Error detection           | Jam map                                                                                                                                                             |
| Jam sensor                | Yes                                                                                                                                                                 |
| Paper empty detection     | Yes                                                                                                                                                                 |
| Paper eject sensor        | Yes                                                                                                                                                                 |
| Safety cover              | Yes                                                                                                                                                                 |
| Paper eject tray style    | Neat stacking by carriage belt                                                                                                                                      |
| Dimensions                | (In use) 920(W) x 490(D) x 525(H) mm<br>(Stowed) 790(W) x 490(D) x 525(H) mm                                                                                        |
| Weight                    | 32 kg                                                                                                                                                               |
| Power Source              | 110-120VAC, 50/60Hz or 220-240VAC, 50/60Hz                                                                                                                          |
|                           |                                                                                                                                                                     |