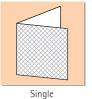

## Specifications

| Paper sizes               | Max: 297(W) x 420(L) mm / Min: 128(W) x 182(L) mm                                                                                                                   |
|---------------------------|---------------------------------------------------------------------------------------------------------------------------------------------------------------------|
| Paper Weight              | 45-135gsm (145gsm fof Single fold)                                                                                                                                  |
| Paper quality             | Bond, Duplicating Paper, Rough Paper, Recycled Paper                                                                                                                |
| Fold types                | For A4, A5, Letter & Legal sizes: 6 fold types are programmed<br>(Single, Gate, Letter, Zig-Zag, Double-Parallel, Fold-Out)<br>For the other sizes: Manuel setting. |
| Cross fold                | Yes                                                                                                                                                                 |
| Paper feeding system      | Friction feel by 3 rubber rollers                                                                                                                                   |
| Skew adjustment           | Yes                                                                                                                                                                 |
| Eject roller pos. setting | Manual                                                                                                                                                              |
| Feed table capacity       | 500 sheets of 60gsm paper                                                                                                                                           |
| Speed                     | 4.200 to 7.800 sheets/hour (A4 Single fold)                                                                                                                         |
| Counter                   | 4-digit digital counter (addition) *000-9999*                                                                                                                       |
| Total Counter             | Yes                                                                                                                                                                 |
| Error detection           | Jam map                                                                                                                                                             |
| Jam sensor                | Yes                                                                                                                                                                 |
| Paper empty detection     | Yes                                                                                                                                                                 |
| Paper eject sensor        | Yes                                                                                                                                                                 |
| Safety cover              | Yes                                                                                                                                                                 |
| Paper eject tray style    | Neat stacking by carriage belt                                                                                                                                      |
| Dimensions                | (In use) 920(W) x 490(D) x 525(H) mm<br>(Stowed) 790(W) x 490(D) x 525(H) mm                                                                                        |
| Weight                    | 32 kg                                                                                                                                                               |
| Power Source              | 110-120VAC, 50/60Hz or 220-240VAC, 50/60Hz                                                                                                                          |
|                           |                                                                                                                                                                     |