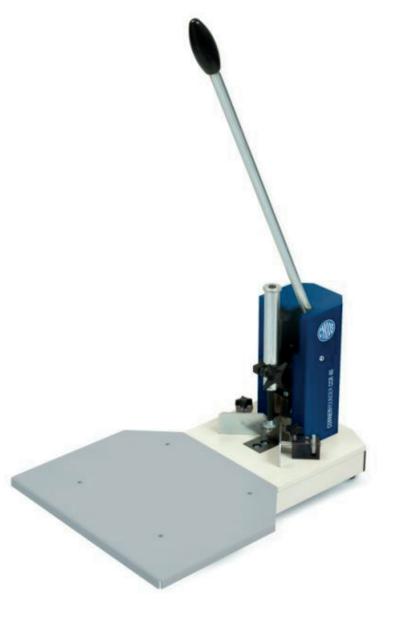

## **Heavy Duty Manual Corner Cutter**

The heavy duty desktop corner rounder CCR 40 is designed to provide multi-punching capabilities through a variety of interchangeable cutting tools. The corner rounder turns ordinary square cornered papers into striking, professionally looking documents with smooth round corners. Ideal for business cards, playing cards, brochures, etc. Cuts also PVC, card stock, polyester, leather, etc. It comes equipped with one standard 6mm cutting die. Optional dies available in 4, 6, 9, 12, 18 mm radius and straight knife 28 mm.

- Heavy duty metal construction
- Large capacity 40mm punching thickness
- Easily interchangeable corner rounder tools
- Infinitely adjustable guides for cutting accuracy
- Large operating table and waste drawer