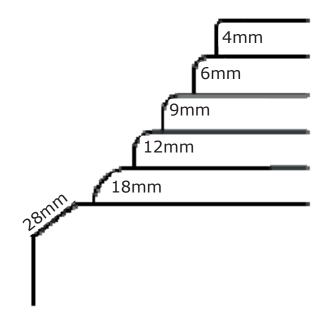

## **Heavy Duty Manual Corner Cutter**

The heavy duty desktop corner rounder CCR 40 is designed to provide multi-punching capabilities through a variety of interchangeable cutting tools. The corner rounder turns ordinary square cornered papers into striking, professionally looking documents with smooth round corners. Ideal for business cards, playing cards, brochures, etc. Cuts also PVC, card stock, polyester, leather, etc. It comes equipped with one standard 6mm cutting die. Optional dies available in 4, 6, 9, 12, 18 mm radius and straight knife 28 mm.

## **Specifications**

**Optional Radius** Available Dies - 4, 6, 9,

12, 18 mm straight 28

mm for 45° angle

cutting

Max Punching

**Thickness** 

40mm