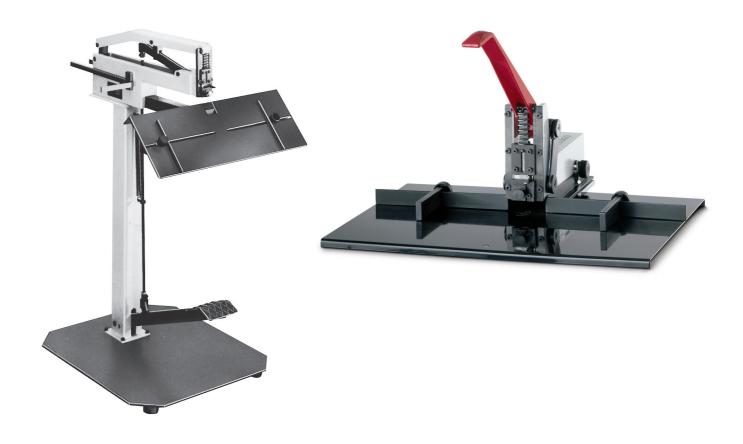

An extreme throat depth is no problem for the HM 18BSS model. With a throat depth of up to 300 mm with a stapling capacity of up to 18 mm (80g), unusual requirements are not a challenge. The manual free-standing stapler masters flat and saddle stapling. The modification of the support table is possible with just a few simple hand movements. The operation is ergonomically designed with a foot pedal.