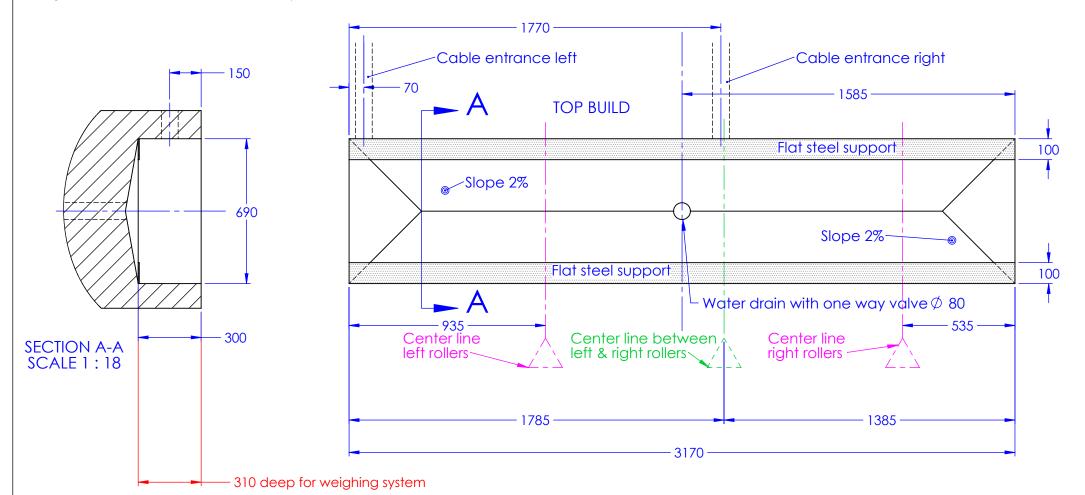

## **NOTES:**

- Dimensions in millimetres. (1000mm = 1m)
  General tolerance of dimensions in the drawing: -0 + 10mm.
- 3. Admissible floor load: >30 kN/m2.
- 4. Recommended distance between RBT and display: 10m.
- 5. Use PVC conduits of 80mm diameter between pit and display.
- 6. Use cable entrances (A) and/or (B) for position of conduits. Single conduit for all cables at entrance (A) or (B) is possible.
- 7. The lower end of the left short side of each bed is open for 140mm. Conduits can also be routed through this side.
- 8. Flat surface of 100mm wide supports the chassis.
- 9. Pit edging frame available as an option.
- 10. Equipment dimensions each bed: 1440 x 660 x 300 mm
- 11. Equipment dimensions with weighing system each bed: 1440 x 660 x 310mm
- 12. Electrical connection: 3 phase 400V / 50Hz / 32A. Motors 2 x 4kW.