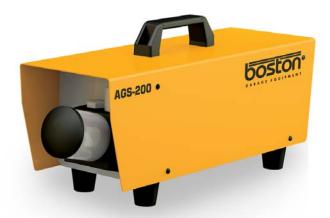

## General

Product Code: Product Description: AGS200 OPA-200 Exhaust Gas Analyser

## Specifications

Power Consumption Weight Operating temperature **Dimensions** Connectivity **Oil Temperature input RPM** pulse reception Warm up time Gas-in flow rate **CO** measurement CO2 measurement HC Hexane measurement **O2** measurement **NOX** measurement Lambda

11-15 volt DC from PSI-60 Power Supply 1.5A DC, 5 kg 5 to 40°c 200 x 140 x 430 mm 485 serial network link + RS232 serial link Direct probe connection or Wireless MGT300 Direct probe connection or Wireless MGT300 5 minutes 4 L/min 0 to 9.99 % - Resolution 0.01 0 to 19.9 % - Resolution 0.1 0 to 14000 - Resolution 1 0 to 25 % - Resolution 0.01 0 to 5000 PPM - Resolution 10 0.5 to 2 - Resolution 0.001

## Features

Automatic continuous condensation discharge Semi-automatic leak test Automatic flow monitoring Automatic oxygen sensor efficiency monitoring Automatic pressure compensation Automatic calibration (with sample gas)