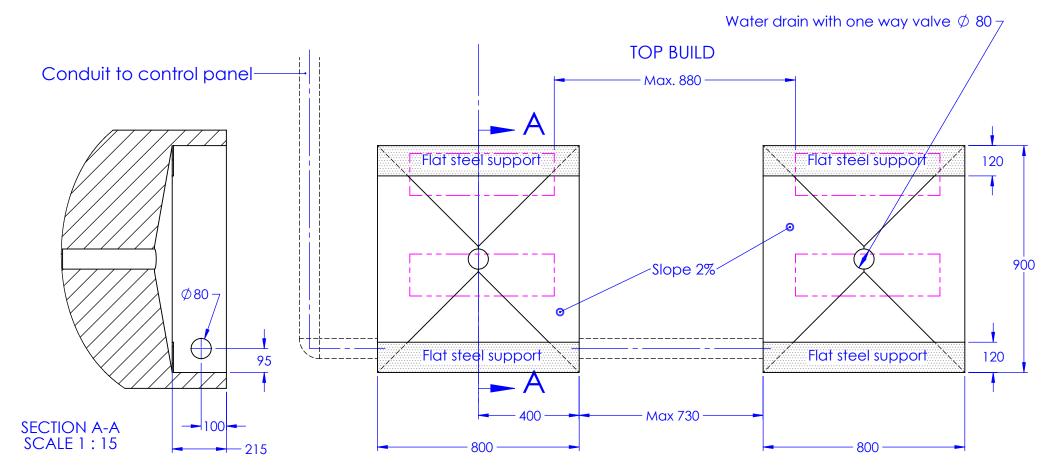

## **NOTES:**

- 1. All dimensions given in millimetres (1000mm = 1m)
- 2. General tolerance in the drawing: -0 +10mm
- 3. Admissible floor load: >30kN/m2
- 4. Recommended distance between RBT and display: 2500 5000mm.
- 5. Use PVC conduit Ø80mm between RBT and display.
- 6. Equipment dimensions for each bed: 780 x 880 x 215mm
- 7. Electrical connection: 3phase 400V/50Hz/20A, motors 2 x 2.2kW 1phase 230V/50Hz/32A, motors 2 x 2.2kW

## **DISCLAIMER:**

This drawing is intended as a general suggestion of a floor layout. The final construction must be carried out by your local installer who will be responsible for complying with legal and safety requirements.