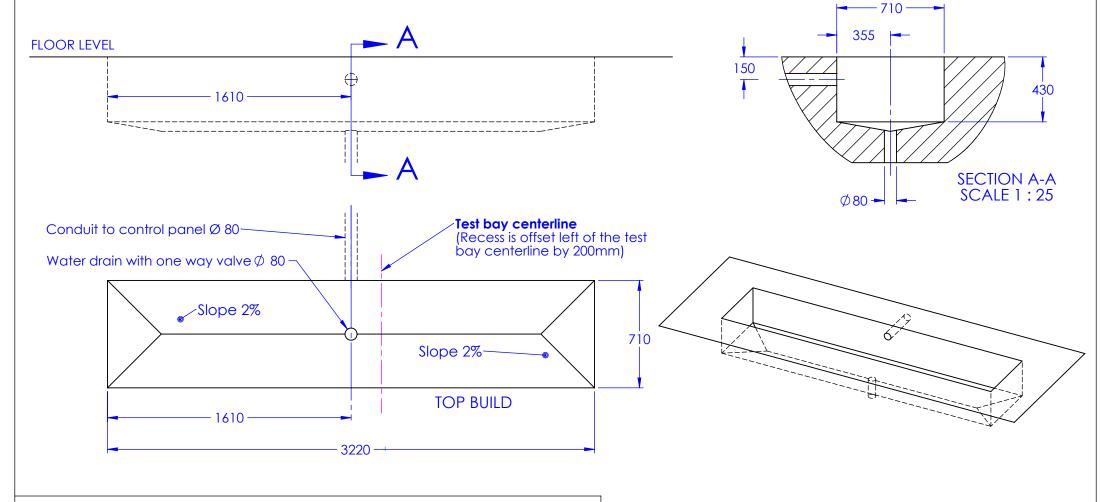

## **NOTES:**

- Dimensions in millimetres. (1000mm = 1m)
  General tolerance of dimensions in the drawing: ± 5mm.
- 3. Admissible floor load: >30 kN/m2.

- A. Recommended distance between RBT and display: 10m.
  Use PVC conduits of 80mm diameter between pit and display.
  The centerline of this excavation is offset from the test bay by 200mm to the left.
  This drawing gives the min. excavation size for a RBT installation cartridge.
- 8. The hole will need to be back-filled with a "wet mix" concrete to fully support the installation cartridge.
- 9. When the cartridge is installed, the concrete must slope towards the drain with a min. gradient of 2%.
- 10. The cable entry and drainage holes are suggestions.
- 11. Either conduit route, straight through or under, can be used.
- 12. Equipment dimensions each bed: 1440 x 660 x 300mm.
- 13. A separate dedicated 3-phase mains supply 400V / 50Hz / 32A with Ground + Neutral is required.
- 14. D702 Motors: 2 x 4kW.
- 15. A 4-pole safety switch should be mounted on the wall at 150mm from the control panel.