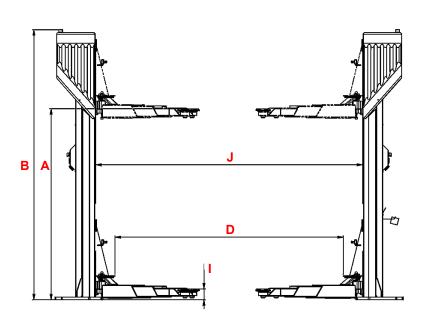

## Schematics BZ255-E / BZ265-E

Boston makes every effort to ensure the accuracy of our product drawings and measurements. However, we reserve the right to correct any errors, inaccuracies or omissions and to change or update information at any time without prior notice.

### Measurements (millimetres)

|   |                           | BZ235-E               | BZ240-E               | BZ255-E             | BZ265-E               |
|---|---------------------------|-----------------------|-----------------------|---------------------|-----------------------|
| Α | Lifting height            | 2005                  | 2010                  | 1940                | 1965                  |
| В | Installed max height      | 2550                  | 2550                  | 2920                | 2920                  |
| С | Installed max width       | 3440                  | 3440                  | 3600 - 3950         | 3600                  |
| D | Drive-through width       | 2390                  | 2390                  | 2360 - 2710         | 2360                  |
| Ε | Long arm extension (min)  | 830<br>(double ext.)  | 760<br>(double ext.)  | 700<br>(quad ext.)  | 830<br>(triple ext.)  |
| F | Long arm extension (max)  | 1330<br>(double ext.) | 1600<br>(double ext.) | 1690<br>(quad ext.) | 1675<br>(triple ext.) |
| G | Short arm extension (min) | 650<br>(triple ext.)  | 760<br>(triple ext.)  | 700<br>(quad ext.)  | 830<br>(triple ext.)  |
| Н | Short arm extension (max) | 1340<br>(triple ext.) | 1600<br>(triple ext.) | 1690<br>(quad ext.) | 1675<br>(triple ext.) |
| I | Minimum pad height        | 80                    | 85                    | 100                 | 115                   |
| J | Distance between columns  | 2830                  | 2830                  | 2750 - 3100         | 2730                  |