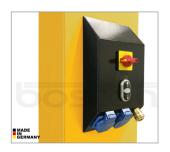

#### **Product Features**

- ✓ Post mounted holster for easy storage of pneumatic tools and popular sockets
- ✓ Air point on the main post
- ✓ 2 x 240V panel mounted utility sockets
- ✓ Adjustable screw pads
- ✓ Attractive motor covers
- ✓ Rolled column sections angled at 30°
- ✓ Maintenance-free roller bearing carriage guides
- ✓ Bronze load nut / cast alloy safety nut (bronze safety nut on BZ255-E & BZ265-E)
- ✓ Fast lifting and lowering times
- ✓ Modern push button controls
- ✓ Optional second control panel for opposite post

- ✓ Programmable top and bottom limits
- ✓ Lockable main power switch to prevent unauthorised use
- ✓ Automatic arm locking mechanisms with manual release function
- ✓ Lifting pads with hard-rubber profile and 25 mm height adjustment
- ✓ Audible final descent alarm for foot protection
- ✓ Vehicle door protectors
- ✓ A range of specific vehicle lifting adapters Single phase option available
- ✓ Protection class IP54, GS approved, DIN EN 1493, CE