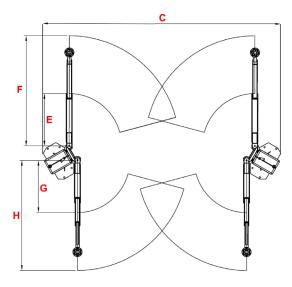

### Measurements (millimetres)

|   |                           | BZ235-E               | BZ240-E               | BZ255-E             | BZ265-E               |
|---|---------------------------|-----------------------|-----------------------|---------------------|-----------------------|
| Α | Lifting height            | 2005                  | 2010                  | 1940                | 1965                  |
| В | Installed max height      | 2550                  | 2550                  | 2920                | 2920                  |
| С | Installed max width       | 3440                  | 3440                  | 3600 - 3950         | 3600                  |
| D | Drive-through width       | 2390                  | 2390                  | 2360 - 2710         | 2360                  |
| Ε | Long arm extension (min)  | 830<br>(double ext.)  | 760<br>(double ext.)  | 700<br>(quad ext.)  | 830<br>(triple ext.)  |
| F | Long arm extension (max)  | 1330<br>(double ext.) | 1600<br>(double ext.) | 1690<br>(quad ext.) | 1675<br>(triple ext.) |
| G | Short arm extension (min) | 650<br>(triple ext.)  | 760<br>(triple ext.)  | 700<br>(quad ext.)  | 830<br>(triple ext.)  |
| Н | Short arm extension (max) | 1340<br>(triple ext.) | 1600<br>(triple ext.) | 1690<br>(quad ext.) | 1675<br>(triple ext.) |
| I | Minimum pad height        | 80                    | 85                    | 100                 | 115                   |
| J | Distance between columns  | 2830                  | 2830                  | 2750 - 3100         | 2730                  |

### Schematics BZ235-E / BZ240-E