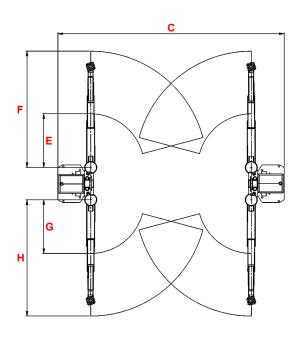

### Measurements (millimetres)

|   |                           | BZ235-E               | BZ240-E               | BZ255-E             | BZ265-E               |
|---|---------------------------|-----------------------|-----------------------|---------------------|-----------------------|
| Α | Lifting height            | 2005                  | 2010                  | 1940                | 1965                  |
| В | Installed max height      | 2550                  | 2550                  | 2920                | 2920                  |
| С | Installed max width       | 3440                  | 3440                  | 3600 - 3950         | 3600                  |
| D | Drive-through width       | 2390                  | 2390                  | 2360 - 2710         | 2360                  |
| Ε | Long arm extension (min)  | 830<br>(double ext.)  | 760<br>(double ext.)  | 700<br>(quad ext.)  | 830<br>(triple ext.)  |
| F | Long arm extension (max)  | 1330<br>(double ext.) | 1600<br>(double ext.) | 1690<br>(quad ext.) | 1675<br>(triple ext.) |
| G | Short arm extension (min) | 650<br>(triple ext.)  | 760<br>(triple ext.)  | 700<br>(quad ext.)  | 830<br>(triple ext.)  |
| Н | Short arm extension (max) | 1340<br>(triple ext.) | 1600<br>(triple ext.) | 1690<br>(quad ext.) | 1675<br>(triple ext.) |
| I | Minimum pad height        | 80                    | 85                    | 100                 | 115                   |
| J | Distance between columns  | 2830                  | 2830                  | 2750 - 3100         | 2730                  |

### Schematics BZ235-E / BZ240-E