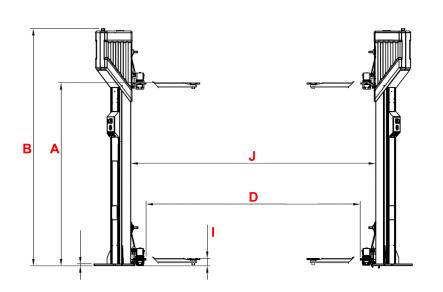

### Schematics BZ235-E / BZ240-E

### Measurements (millimetres)

|   |                           | BZ235-E               | BZ240-E               | BZ255-E             | BZ265-E               |
|---|---------------------------|-----------------------|-----------------------|---------------------|-----------------------|
| Α | Lifting height            | 2005                  | 2010                  | 1940                | 1965                  |
| В | Installed max height      | 2550                  | 2550                  | 2920                | 2920                  |
| С | Installed max width       | 3440                  | 3440                  | 3600 - 3950         | 3600                  |
| D | Drive-through width       | 2390                  | 2390                  | 2360 - 2710         | 2360                  |
| Ε | Long arm extension (min)  | 830<br>(double ext.)  | 760<br>(double ext.)  | 700<br>(quad ext.)  | 830<br>(triple ext.)  |
| F | Long arm extension (max)  | 1330<br>(double ext.) | 1600<br>(double ext.) | 1690<br>(quad ext.) | 1675<br>(triple ext.) |
| G | Short arm extension (min) | 650<br>(triple ext.)  | 760<br>(triple ext.)  | 700<br>(quad ext.)  | 830<br>(triple ext.)  |
| Н | Short arm extension (max) | 1340<br>(triple ext.) | 1600<br>(triple ext.) | 1690<br>(quad ext.) | 1675<br>(triple ext.) |
| I | Minimum pad height        | 80                    | 85                    | 100                 | 115                   |
| J | Distance between columns  | 2830                  | 2830                  | 2750 - 3100         | 2730                  |