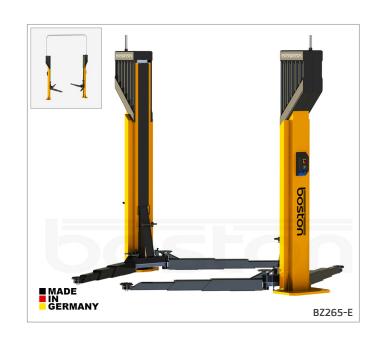

## Product Codes BZ235-E / BZ240-E / BZ255-E / BZ265-E

Boston's range of professional two post baseless lifts come with an integrated energy kit and an overhead cable bridge (or floor mounted cross channel) connecting the two posts to ensure perfect synchronisation between the lifting carriages.

Our range covers every need, from the BZ235-E ideal for workshops regularly dealing with heavier types of vehicles, up to the hefty BZ265-E which has a 6.5T lifting capacity - well suited to long wheelbase medium-sized commercial vehicles.

#### **Product Features**

- ✓ Post mounted holster for easy storage of pneumatic tools and popular sockets
- ✓ Air point on the main post
- ✓ 2 x 240V panel mounted utility sockets
- ✓ Adjustable screw pads
- ✓ Attractive motor covers
- ✓ Rolled column sections angled at 30°
- ✓ Maintenance-free roller bearing carriage guides
- ✓ Bronze load nut / cast alloy safety nut (bronze safety nut on BZ255-E & BZ265-E)
- ✓ Fast lifting and lowering times
- ✓ Modern push button controls
- ✓ Optional second control panel for opposite post

- ✓ Programmable top and bottom limits
- ✓ Lockable main power switch to prevent unauthorised use
- ✓ Automatic arm locking mechanisms with manual release function
- ✓ Lifting pads with hard-rubber profile and 25 mm height adjustment
- ✓ Audible final descent alarm for foot protection
- ✓ Vehicle door protectors
- ✓ A range of specific vehicle lifting adapters Single phase option available
- ✓ Protection class IP54, GS approved, DIN EN 1493, CE