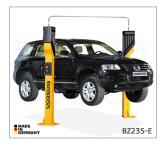

## Product Codes BZ235-E / BZ240-E / BZ255-E / BZ265-E

Boston's range of professional two post baseless lifts come with an integrated energy kit and an overhead cable bridge (or floor mounted cross channel) connecting the two posts to ensure perfect synchronisation between the lifting carriages.

Our range covers every need, from the BZ235-E ideal for workshops regularly dealing with heavier types of vehicles, up to the hefty BZ265-E which has a 6.5T lifting capacity - well suited to long wheelbase medium-sized commercial vehicles.