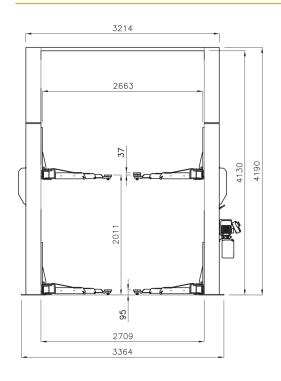

## Measurements (mm)

|                           | BH242-S               | BH242-NS              |
|---------------------------|-----------------------|-----------------------|
| Lifting height            | 2011                  | 2011                  |
| Installed max height      | 4190                  | 4190                  |
| Installed max width       | 3480                  | 3480                  |
| Long arm extension (min)  | 702<br>(triple ext.)  | 922<br>(double ext.)  |
| Long arm extension (max)  | 1274<br>(triple ext.) | 1422<br>(double ext.) |
| Short arm extension (min) | N/A                   | 630<br>(triple ext.)  |
| Short arm extension (max) | N/A                   | 970<br>(triple ext.)  |
| Minimum pad height        | 95                    | 95                    |
| Distance between columns  | 2663                  | 2663                  |

### Schematics BH242-S