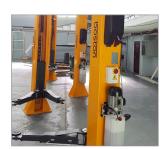

# 4.2T Twin Ram Hydraulic Two Post Lift

## Product Code BH242-S / BH242-NS

The BH242 is a popular choice with workshops requiring more free space and regularly working on small to medium sized commercial vehicles. Available in a standard symmetrical arm configuration (BH242-S) or non-symmetrical (BH242-NS long-arm/short arm arrangement), it is well suited to low, long wheel-base vehicles.

An overhead brace connects the lift's two posts providing strong rigid support, and the balance cables ensure perfect synchronisation between the carriages whatever the load distribution.