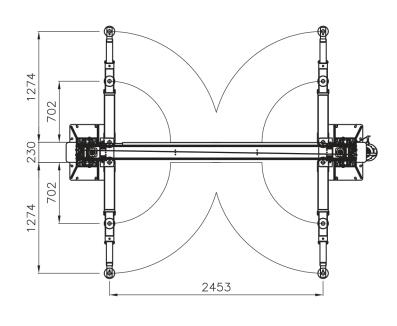

## Measurements (mm)

|                           | BH242-S               | BH242-NS              |
|---------------------------|-----------------------|-----------------------|
| Lifting height            | 2011                  | 2011                  |
| Installed max height      | 4190                  | 4190                  |
| Installed max width       | 3480                  | 3480                  |
| Long arm extension (min)  | 702<br>(triple ext.)  | 922<br>(double ext.)  |
| Long arm extension (max)  | 1274<br>(triple ext.) | 1422<br>(double ext.) |
| Short arm extension (min) | N/A                   | 630<br>(triple ext.)  |
| Short arm extension (max) | N/A                   | 970<br>(triple ext.)  |
| Minimum pad height        | 95                    | 95                    |
| Distance between columns  | 2663                  | 2663                  |

### Schematics BH242-S