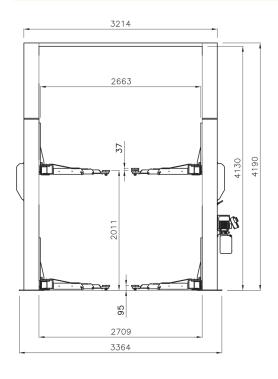

## Measurements (mm)

|                           | BH242-S               | BH242-NS              |
|---------------------------|-----------------------|-----------------------|
| Lifting height            | 2011                  | 2011                  |
| Installed max height      | 4190                  | 4190                  |
| Installed max width       | 3480                  | 3480                  |
| Long arm extension (min)  | 702<br>(triple ext.)  | 922<br>(double ext.)  |
| Long arm extension (max)  | 1274<br>(triple ext.) | 1422<br>(double ext.) |
| Short arm extension (min) | N/A                   | 630<br>(triple ext.)  |
| Short arm extension (max) | N/A                   | 970<br>(triple ext.)  |
| Minimum pad height        | 95                    | 95                    |
| Distance between columns  | 2663                  | 2663                  |

### Schematics BH242-S