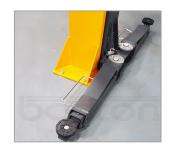

#### Standard Features

- ✓ Top brace security stop bar
- ✓ Symmetrical arms and post arrangement
- ✓ Low three-stage lifting arms
- ✓ Arms can be used with quick drop-in height extensions
- ✓ Adjustable screw pads (min. height 95mm)
- ✓ Automatic arm locking mechanism
- ✓ Automatic hydraulic safety check valve
- ✓ Additional mechanical lock safety system
- ✓ Dead man controls