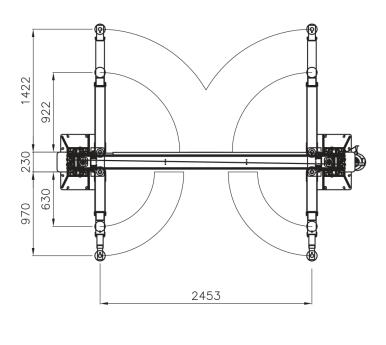

## Measurements (mm)

|                           | BH242-S               | BH242-NS              |
|---------------------------|-----------------------|-----------------------|
| Lifting height            | 2011                  | 2011                  |
| Installed max height      | 4190                  | 4190                  |
| Installed max width       | 3480                  | 3480                  |
| Long arm extension (min)  | 702<br>(triple ext.)  | 922<br>(double ext.)  |
| Long arm extension (max)  | 1274<br>(triple ext.) | 1422<br>(double ext.) |
| Short arm extension (min) | N/A                   | 630<br>(triple ext.)  |
| Short arm extension (max) | N/A                   | 970<br>(triple ext.)  |
| Minimum pad height        | 95                    | 95                    |
| Distance between columns  | 2663                  | 2663                  |

#### Schematics BH242-NS

Boston makes every effort to ensure the accuracy of our product drawings and measurements. However, we reserve the right to correct any errors, inaccuracies or omissions and to change or update information at any time without prior notice.