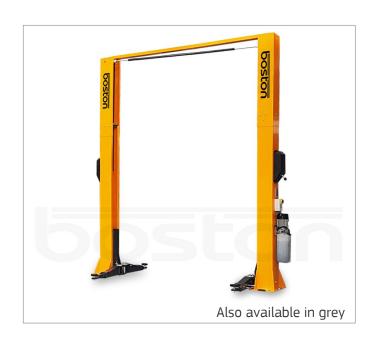

# 4.2T Twin Ram Hydraulic Two Post Lift

## Product Code BH242-S / BH242-NS

The BH242 is a popular choice with workshops requiring more free space and regularly working on small to medium sized commercial vehicles. Available in a standard symmetrical arm configuration (BH242-S) or non-symmetrical (BH242-NS long-arm/short arm arrangement), it is well suited to low, long wheel-base vehicles.

An overhead brace connects the lift's two posts providing strong rigid support, and the balance cables ensure perfect synchronisation between the carriages whatever the load distribution.

#### Standard Features

- ✓ Top brace security stop bar
- ✓ Symmetrical arms and post arrangement
- ✓ Low three-stage lifting arms
- ✓ Arms can be used with quick drop-in height extensions
- ✓ Adjustable screw pads (min. height 95mm)
- ✓ Automatic arm locking mechanism
- ✓ Automatic hydraulic safety check valve
- ✓ Additional mechanical lock safety system
- ✓ Dead man controls