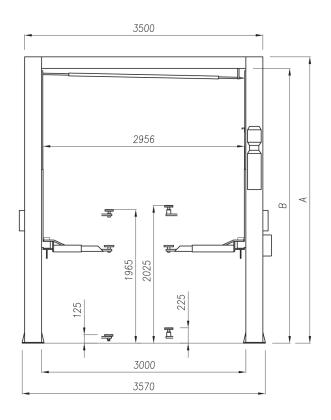

## Measurements (millimetres)

|                           | BH250                 | BH250-HE              |
|---------------------------|-----------------------|-----------------------|
| Lifting height            | 2025                  | 2025                  |
| Installed max height      | 4200                  | 5100                  |
| Installed max width       | 3670                  | 3670                  |
| Long arm extension (min)  | 900<br>(double ext.)  | 900<br>(double ext.)  |
| Long arm extension (max)  | 1825<br>(double ext.) | 1825<br>(double ext.) |
| Short arm extension (min) | N/A                   | N/A                   |
| Short arm extension (max) | N/A                   | N/A                   |
| Minimum pad height        | 125                   | 125                   |
| Distance between columns  | 2956                  | 2956                  |

### Schematics BH250 / BH250-HE

| Model: BH250 |                 | Model: BH250-HE  |  |
|--------------|-----------------|------------------|--|
| А            | 4200 (3600+600) | 5100 (3600+1500) |  |
| В            | 4030            | 4930             |  |