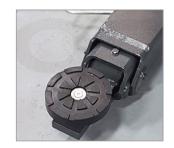

#### Optional Features

- ✓ Available with column height extensions for taller vehicles - Code: BH250-HE
- ✓ A range of specific pad height extensions (please enquire)
- ✓ Also available in 230V Single phase
- ✓ Low profile adjustable ratchet lifting pads