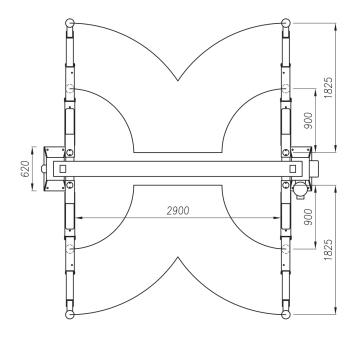

## Measurements (millimetres)

|                           | BH250                 | BH250-HE              |
|---------------------------|-----------------------|-----------------------|
| Lifting height            | 2025                  | 2025                  |
| Installed max height      | 4200                  | 5100                  |
| Installed max width       | 3670                  | 3670                  |
| Long arm extension (min)  | 900<br>(double ext.)  | 900<br>(double ext.)  |
| Long arm extension (max)  | 1825<br>(double ext.) | 1825<br>(double ext.) |
| Short arm extension (min) | N/A                   | N/A                   |
| Short arm extension (max) | N/A                   | N/A                   |
| Minimum pad height        | 125                   | 125                   |
| Distance between columns  | 2956                  | 2956                  |