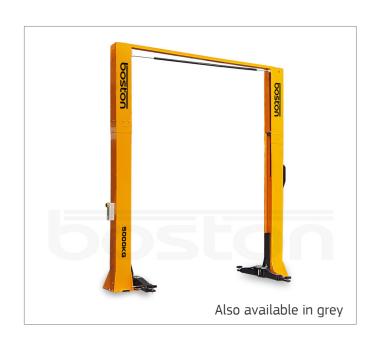

## 5T Twin Ram Hydraulic Two Post Lift

## Product Codes BH250 / BH250-HE

Our BH250 has a large 5 tonne lifting capacity and is ideal for workshops working mostly with four-wheel drives and small to medium sized commercial vehicles. With a large 2.7m drive through distance, it provides ample working area.

For taller vehicles, the lift is also available with column height extensions (BH250-HE). Other options include a range of pad height extensions, 230V single phase power supply and low profile adjustable ratchet lifting pads making it adaptable to all of your requirements.

#### Standard Features

- ✓ Top brace security stop bar
- ✓ Symmetrical post arrangement for extra working space
- ✓ Low three-stage lifting arms
- ✓ Arms can be used with quick drop-in height extensions
- ✓ Adjustable screw pads (min. height 125mm)
- ✓ Automatic arm locking mechanism
- ✓ Automatic hydraulic safety check valve
- ✓ Additional mechanical lock safety system
- ✓ Dead man controls