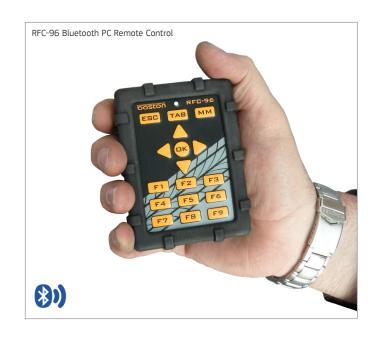

## RFC-96 Bluetooth Wireless PC Remote Control

Product Code: RFC-96

The RFC-96 is our new Bluetooth 5.0 (LE) PC remote control. Designed specifically to be rugged and reliable, with ease of use in mind, this compact handheld remote is ideal for heavy use in busy workshops.

The RFC-96 is quick to install, easy to use, and because the control replicates the key functions that are found on a standard PC keyboard, the user simply presses the desired key to achieve the required function. It also has a high-powered neodymium magnet for easy storage on the lift post (or any other steel surface) when not in use.

#### **Product Features**

- ✓ Latest Bluetooth 5.0 LE technology
- ✓ Long range operation of 50m+
- ✓ Rubberised impact resistant outer case
- ✓ Small compact design
- ✓ Internal ND magnet for convenient placement
- ✓ Easy-clean membrane keypad
- ✓ Quick plug & play installation