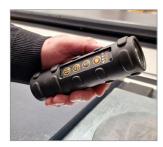

### Product Code BTC10W

The BTC10W is our new handheld Bluetooth remote control torch for the operation of Boston's range of Hydraulic Wheel Play Detectors. It uses the latest Bluetooth 5 (LE) standard and has an approximate range of 50 metres. Designed specifically to be rugged and reliable, and with ease of use in mind, this compact handheld remote is ideal for heavy use in busy workshops.

### **Product Features**

- ✓ Latest Bluetooth 5.0 (LE) technology
- ✓ Long range operation of 50m+
- ✓ Small compact design
- ✓ Impact resistant protective rubber cover
- ✓ Easy-clean keypad
- ✓ Easy & quick installation