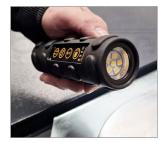

### Product Code BTC10W

The BTC10W is our new handheld Bluetooth remote control torch for the operation of Boston's range of Hydraulic Wheel Play Detectors. It uses the latest Bluetooth 5 (LE) standard and has an approximate range of 50 metres. Designed specifically to be rugged and reliable, and with ease of use in mind, this compact handheld remote is ideal for heavy use in busy workshops.

### **Product Features**

- ✓ Latest Bluetooth 5.0 (LE) technology
- ✓ Long range operation of 50m+
- ✓ Small compact design
- ✓ Impact resistant protective rubber cover
- ✓ Easy-clean keypad
- ✓ Easy & quick installation