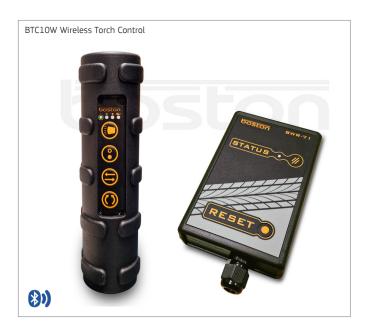

## BTC10W Bluetooth Wireless Torch Control

### Product Code BTC10W

The BTC10W is our new handheld Bluetooth remote control torch for the operation of Boston's range of Hydraulic Wheel Play Detectors. It uses the latest Bluetooth 5 (LE) standard and has an approximate range of 50 metres. Designed specifically to be rugged and reliable, and with ease of use in mind, this compact handheld remote is ideal for heavy use in busy workshops.

The BTC10W operates in conjunction with a dedicated Bluetooth 5 receiver, BWR-74. The receiver can be fitted to the full range of Boston four post lifts and pit-mounted wheel play detectors. The torch control and receiver are 'paired' together during installation but in the event of loss or damage to the torch control, a replacement unit can easily be 'paired' by the user with a simple button press.

BTC10W contains a rechargeable battery and is supplied with a charging base / holder for storage when not in use. The BWR-74 contains a highpower magnet for easy placement on the side of the designated vehicle lift post or steel control cabinet.

With both analogue and digital outputs, the BWR-74 receiver and BTC10W torch control are versatile products making them adaptable to various other applications.