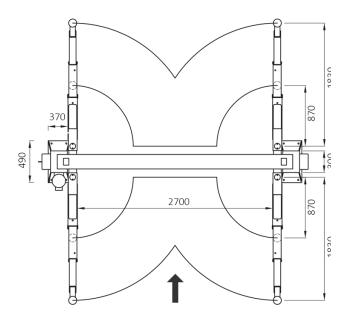

#### Measurements (millimetres)

|                                         | BHP255-S     | BHP255-S2    |
|-----------------------------------------|--------------|--------------|
| Lifting Height                          | 1965 mm      | 1965 mm      |
| Installed Max Height                    | 4420 mm      | 4920 mm      |
| Installed Max Width (inc. panel covers) | 3760 mm      | 3760 mm      |
| Lifting Arm Extensions (min.)           | 870 mm       | 870 mm       |
| Lifting Arm Extensions (max.)           | 1830 mm      | 1830 mm      |
| Miniumum Pad Height                     | 110 mm       | 110 mm       |
| Distance Between Columns                | 3000 mm      | 3000 mm      |
| Distance Between Carriages              | 2700 mm      | 2700 mm      |
| Fixing Plates                           | 490 x 370 mm | 490 x 370 mm |

#### Schematic BHP255-S