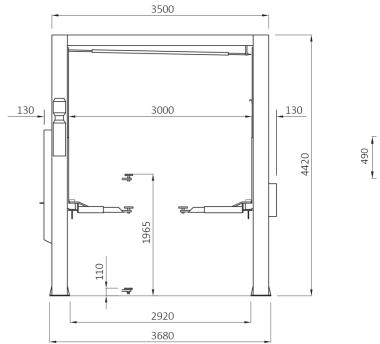

#### Measurements (millimetres)

|                                         | BHP255-S     | BHP255-S2    |
|-----------------------------------------|--------------|--------------|
| Lifting Height                          | 1965 mm      | 1965 mm      |
| Installed Max Height                    | 4420 mm      | 4920 mm      |
| Installed Max Width (inc. panel covers) | 3760 mm      | 3760 mm      |
| Lifting Arm Extensions (min.)           | 870 mm       | 870 mm       |
| Lifting Arm Extensions (max.)           | 1830 mm      | 1830 mm      |
| Miniumum Pad Height                     | 110 mm       | 110 mm       |
| Distance Between Columns                | 3000 mm      | 3000 mm      |
| Distance Between Carriages              | 2700 mm      | 2700 mm      |
| Fixing Plates                           | 490 x 370 mm | 490 x 370 mm |

#### Schematic BHP255-S