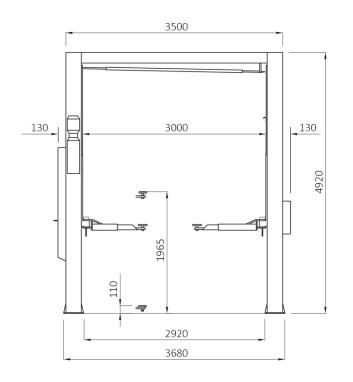

#### Measurements (millimetres)

|                                         | BHP255-S     | BHP255-S2    |
|-----------------------------------------|--------------|--------------|
| Lifting Height                          | 1965 mm      | 1965 mm      |
| Installed Max Height                    | 4420 mm      | 4920 mm      |
| Installed Max Width (inc. panel covers) | 3760 mm      | 3760 mm      |
| Lifting Arm Extensions (min.)           | 870 mm       | 870 mm       |
| Lifting Arm Extensions (max.)           | 1830 mm      | 1830 mm      |
| Miniumum Pad Height                     | 110 mm       | 110 mm       |
| Distance Between Columns                | 3000 mm      | 3000 mm      |
| Distance Between Carriages              | 2700 mm      | 2700 mm      |
| Fixing Plates                           | 490 x 370 mm | 490 x 370 mm |

#### Schematic BHP255-S2