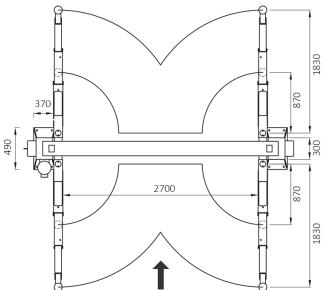

#### Measurements (millimetres)

|                                         | BHP255-S     | BHP255-S2    |
|-----------------------------------------|--------------|--------------|
| Lifting Height                          | 1965 mm      | 1965 mm      |
| Installed Max Height                    | 4420 mm      | 4920 mm      |
| Installed Max Width (inc. panel covers) | 3760 mm      | 3760 mm      |
| Lifting Arm Extensions (min.)           | 870 mm       | 870 mm       |
| Lifting Arm Extensions (max.)           | 1830 mm      | 1830 mm      |
| Miniumum Pad Height                     | 110 mm       | 110 mm       |
| Distance Between Columns                | 3000 mm      | 3000 mm      |
| Distance Between Carriages              | 2700 mm      | 2700 mm      |
| Fixing Plates                           | 490 x 370 mm | 490 x 370 mm |