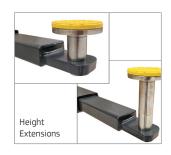

Options available::

- Tool trays and a range of height extensions
- LED lighting kit
- Also available in neutral grey

#### **Product Features**

- ✓ Top brace security stop bar
- ✓ Symmetrical post arrangement for extra working space
- ✓ Low profile, three-stage lifting arms
- Arms can be used with quick drop-in height extensions