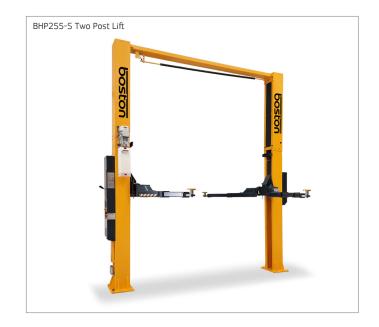

#### Product Code BHP255-S / BHP255-S2

With a large 5.5 tonne lifting capacity, our BHP255-S is ideal for workshops working mostly with four wheel drives and small to medium sized commercial vehicles. With a large 2.7m drive through width it provides ample working space. The S2 model also offers increased headroom for taller vehicles.

There is an overhead brace that connects the two posts providing rigid support. Heavy duty balance cables ensure perfect synchronisation between the carriages during lifting and lowering.

Also included is a convenient 230V power socket at the base of the control panel for connecting power tools or chargers.

With its high specification European construction the BHP255 is a solid workhorse for busy workshops. Fully compliant with the latest machinery directive, safety features include locking positions at every 100mm, tapered arm locking mechanisms and dead-man controls.

#### **Product Features**

- ✓ Top brace security stop bar
- ✓ Symmetrical post arrangement for extra working space
- ✓ Low profile, three-stage lifting arms
- Arms can be used with quick drop-in height extensions

- ✓ Adjustable screw pads (min. height 110mm)
- ✓ Automatic arm locking mechanism
- ✓ Automatic hydraulic safety valve
- ✓ Final descent safety lowering buzzer
- ✓ Dead-man controls
- ✓ 2 year warranty