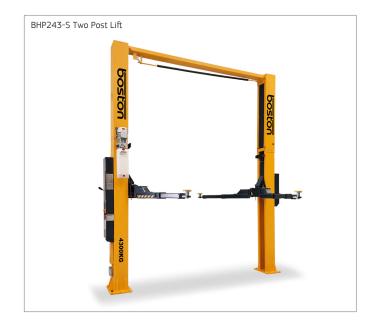

#### Product Code BHP243-S

With a hefty 4.3 tonne lifting capacity, our symmetrical BHP243-S is a popular choice with workshops regularly working on SUVs and small to medium size commercial vehicles.

An overhead brace connects the two posts providing strong rigid support and the balance cables ensure perfect synchronisation between the carriages when lifting and lowering.

Each post has its own maintenance-free lifting ram connected directly to the carriage. With extra-low three stage support arms, the BHP243-S is very well suited to low and long wheel-base vehicles. Also included is a convenient 230V power socket at the base of the control panel for connecting power tools or chargers.

With its high specification European construction the BHP243-S is a solid every-day lift for busy workshops. Fully compliant with the latest machinery directive, safety features include locking positions at every 100mm, tapered arm locking mechanisms and dead-man controls.