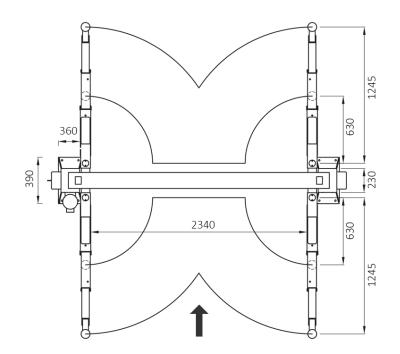

### Measurements (millimetres)

|                                         | BHP243-S     |
|-----------------------------------------|--------------|
| Lifting Height                          | 1965 mm      |
| Installed Max Height                    | 4250 mm      |
| Installed Max Width (inc. panel covers) | 3500 mm      |
| Lifting Arm Extensions (min.)           | 630 mm       |
| Lifting Arm Extensions (max.)           | 1245 mm      |
| Miniumum Pad Height                     | 95 mm        |
| Distance Between Columns                | 2680 mm      |
| Distance Between Carriages              | 2340 mm      |
| Fixing Plates                           | 390 x 360 mm |