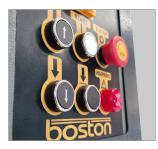

- ✓ Adjustable screw pads (min. height 95mm)
- ✓ Automatic arm locking mechanism
- ✓ Automatic hydraulic safety valve
- ✓ Final descent safety lowering buzzer
- ✓ Dead-man controls
- ✓ 2 year warranty