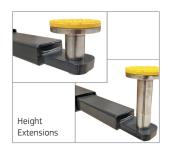

Options available:

- Tool trays and a range of height extensions
- LED lighting kit
- Also available in neutral grey

### **Product Features**

- ✓ Top brace security stop bar
- Symmetrical post arrangement for extra working space
- ✓ Low profile, three-stage lifting arms
- ✓ Arms can be used with quick drop-in height extensions