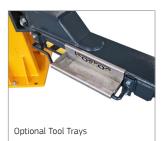

Options available:

- Tool trays and a range of height extensions
- LED lighting kit
- Also available in neutral grey