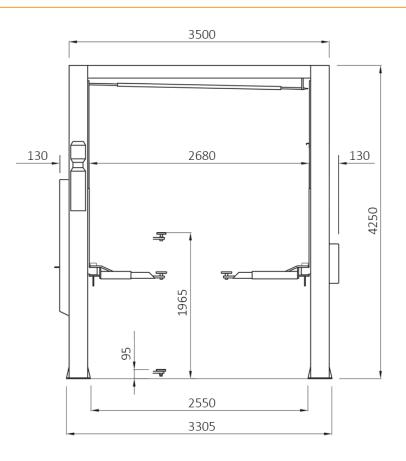

### Measurements (millimetres)

|                                         | BHP243-S     |
|-----------------------------------------|--------------|
| Lifting Height                          | 1965 mm      |
| Installed Max Height                    | 4250 mm      |
| Installed Max Width (inc. panel covers) | 3500 mm      |
| Lifting Arm Extensions (min.)           | 630 mm       |
| Lifting Arm Extensions (max.)           | 1245 mm      |
| Miniumum Pad Height                     | 95 mm        |
| Distance Between Columns                | 2680 mm      |
| Distance Between Carriages              | 2340 mm      |
| Fixing Plates                           | 390 x 360 mm |