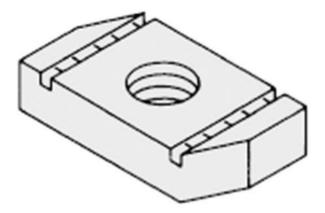

## **Plain Channel Nuts**

Plain Channel Nuts with a Pre Galvanised (PG) and Hot Dipped Galvanised (HDG) finish.

Suitable for a wide range of applications, plain channel nuts provide a quick and easy way to connect channel with bracketry or any other support mechanism. Simply insert the plain channel nut into the channel and rotate 90° in order to provide a simple and secure fixing.

## **Description**

To Suit: All Channel Sections

Sizes: M5, M6, M8, M10, M12, M16

Material: Mild Steel

Finish: Pre Galvanised (PG) or Hot Dipped

Galvanised Steel (HDG).

**Remark:** This technical data sheet replaces all previous versions. The technical data contained herein is given in good faith and we cannot be held liable for any errors, inaccuracies, omissions or editorial failings. The information detailed in this technical data sheet is given by way of indication and is not exhaustive, users should contact either the seller or the manufacturer of the product for additional technical information concerning its use, if they think the information in their possession needs to be clarified in any way. Any illustrations shown are indicative only, and dimensions may differ slightly from batch to batch.