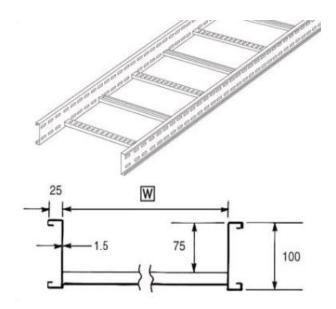

## Cable Ladder 100mm high

100mm High Cable Ladder for cable installation / management. 3m lengths, available in 150mm, 300mm, 450mm, 600mm, 750mm and 900mm widths, with a Hot Dip Galv finish.

The ladder rungs are 41mm x 21mm channel and are alternately reversed. The ladder side rails feature slots that allow for easy connection to each other without the need to drill, even when the ladder is cut on site.

Technical data supplied by the manufacturer

| Part number | Finish | Size  | Length | Weight |
|-------------|--------|-------|--------|--------|
| 301401275   | HG     | 150mm | 3M     | 13.84  |
| 301401276   | HG     | 300mm | 3M     | 15.55  |
| 301401277   | HG     | 450mm | 3M     | 17.27  |
| 301401278   | HG     | 600mm | 3M     | 18.99  |
| 301401279   | HG     | 750mm | 3M     | 22.85  |
| 301401280   | HG     | 900mm | 3M     | 24.99  |