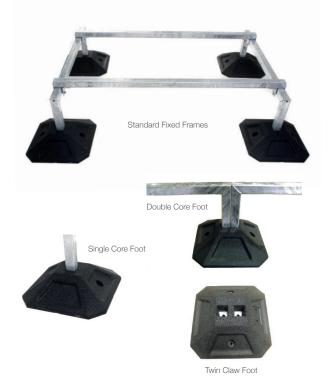

## Product Model Fixed Height Frames (335mm high)

Non adjustable frames offer a simple solution for mounting plant on flat roofs. The frames are made from 40mm x 40mm galvanised box section giving you a very durable system. The frames come in a full range of widths from 600mm to 2 metres utilising a common 1.2metres long sliding mounting. The common rails are locked into position using 2 x M8 Nuts & Bolts, which creates a simple clamping action. With our twin claw foot it is easy to join 2 frames together if a larger system is required onsite.

## **Optional Extra's for Adapting Frames**

| Stock Code | Description             |  |
|------------|-------------------------|--|
| 331202567  | Single Core Foot (Pair) |  |
| 331202566  | Double Core Foot (Pair) |  |
| 331102563  | Twin Claw Foot (Pair)   |  |
| 331102552  | 1.2m Common Rail        |  |