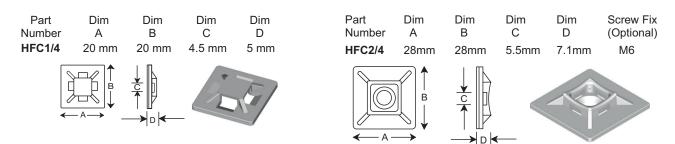

## Product Model Cable Tie Bases

Partex self-adhesive nylon cable tie bases are designed to compliment our range of cable ties, and offer a simple and effective method of fixing. They are supplied in bags of 100, and are available in either Black or Natural.

| Material          | Nylon 6.6 Polyamide |
|-------------------|---------------------|
| Temperature Range | -20°C to +60°C      |

Technical data supplied by the manufacturer

💯 fixmart