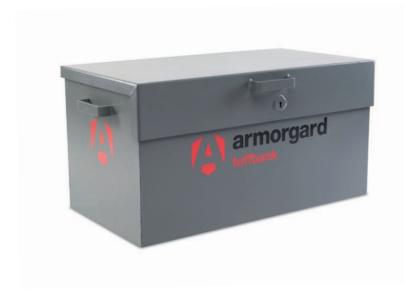

## **Armorgard TuffBank TB1**

- Our most popular range of secure tool vaults excellent value for money
- Robust 5-lever deadlocks
- Unique external and internal anti-jemmy system
- · Robust construction using 2mm and 3mm steel
- Hydraulic gas arms to assist with the lid opening
- Autolatch lid stay to secure the lid in the open position

Product supplied to Fixmart by

| Product                                     | Armorgard TuffBank TB1                                     |
|---------------------------------------------|------------------------------------------------------------|
| Internal dimensions                         | 895x470x465                                                |
| External dimensions (including protrusions) | 980x540x475                                                |
| Weight (kg)                                 | 45                                                         |
| Colour                                      | Battleship Grey; RAL-7012                                  |
| Finished Coating                            | Powder Coat with anti-corrosive undercoat                  |
| Material                                    | Steel                                                      |
| Material Thickness                          | 2mm and 3mm                                                |
| Locking mechanism                           | Highly Secure, 5-Lever Deadlock                            |
| Does it have Forklift Skids?                | No                                                         |
| Does it have Gas Arms?                      | Yes                                                        |
| Newton Loading of Gas Arms                  | 300N                                                       |
| Safety stay                                 | Yes                                                        |
| Quantity of keys supplied                   | 2 Robust keys                                              |
| Optional Extras Available                   | N/A                                                        |
| Quantity of Shelves as standard             | 0                                                          |
| Are Castors standard or optional extra      | Optional Extra                                             |
| How are the Castors fitted?                 | Requires welding on or holes to be drilled to bolt them on |
| Sump capacity                               | N/A                                                        |
| Safety Signage                              | N/A                                                        |
| Fire resistant?                             | Yes                                                        |
|                                             |                                                            |