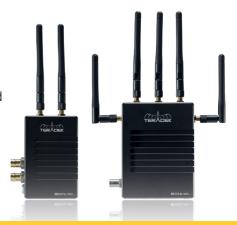

The essential, no-frills high performance wireless video system for filmmakers on a budget.

Available in 500ft (150m) and 1000ft (300m) range models, Teradek's Bolt LT series is a low-cost and easy to set up wireless video transmitter with virtually zero latency. It allows users to transmit uncompressed 4:2:2 HD video from their camera or drone to a receiver for monitoring, focus pulling, recording or live production.

## **FEATURES**

- Compatible with Bolt 500, 1000, Bolt XT, Sidekick II, Bolt 10K, and 703 Bolt receivers
- SDI or HDMI input with matching loop through on the transmitter
- SDI or HDMI output on the receiver
- External antennas on the Bolt LT 500 transmitter and 1000 transmitter / receiver
- Smaller and lighter chassis with robust mounting points make it perfect for handheld gimbal operators
- Incredible price / performance ratio with the same wireless technology as the Bolt XT series