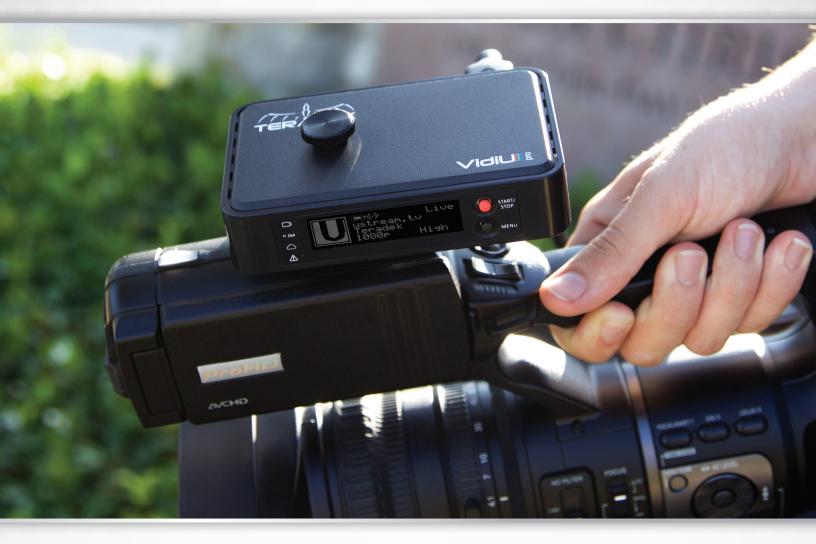

## Live from Anywhere to Everywhere

VidiU Pro delivers high definition live streaming video with the quality and reliability expected in traditional HD broadcast. Teradek's latest ShareLink<sup>™</sup> technology ensures the bandwidth needed to stream HD content from anywhere, to everywhere.

#### Where do you VidiU?

Connect, configure, go live! VidiU Pro accepts any HDMI camera source and is configurable via Bluetooth using your tablet or smartphone. Download the free VidiU App on your iOS or Android device for complete control. Roam cable-free for up to two hours of internal Li-Ion battery\*. While you're at it, record your stream to VidiU Pro's built-in SD port for archive, quick edits and redistribution\*.