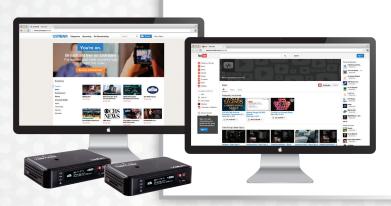

## Go Live to Any Streaming Platform

Broadcast your events on the most popular, natively integrated streaming platforms like Ustream, Livestream, Wowza, Twitch and YouTube Live, or as manual RTMP address. VidiU Pro is compatible with virtually every streaming platform, so you can choose where you go live, whenever you like, wherever you like.