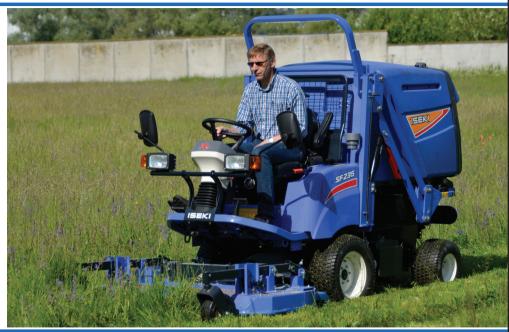

## THE NEW ISEKI SF224 & SF235 OUT-FRONT COLLECTOR MOWERS

The New ISEKI SF224 and SF235 are high performance out-front collector mowers.

A class leading, turbine driven, 950 litre collector combined with either 54" or 60" mower decks, ensures highly productive grass cutting and collection in wet or dry conditions.

When full it can be emptied at any height upto 2125mm. Belt-free mower decks and easy access service items simplify maintenance and increasing productivity.

For more details on these mowers and the rest of the ISEKI range please contact your ISEKI dealer or ISEKI UK & IRELAND