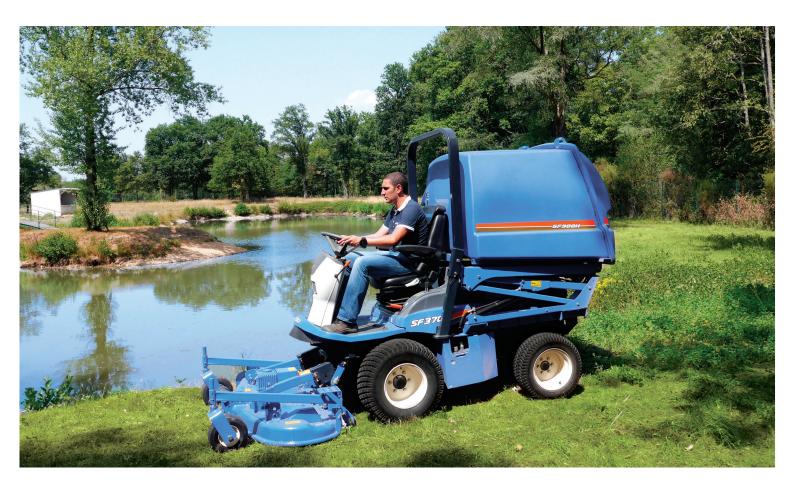

## SF310/SF370

A great value out-front rotary mower utilising a tractor chassis for superb durability. With a choice of either 30hp or 36hp engines, these machines guarantee safe and reliable service on difficult terrain, while the comfort enables a higher volume of work to be carried out for long periods with minimal stress to the operator.

A combination of side or rear discharge cutting decks in various widths, permenant 4-wheel drive, cruise control together with the ISEKI diesel engine provides excellent performance and high-speed cruising. Maximum productivity and a superb finish are the attributes of this robust machine.

## KEY FEATURES

Power: 23kW (30hp) or 26.5kW (36hp)

Drive System: Hydrostatic

Cutting Width: 1.52m, 1.6m or 1.8m

Special Features: Auto throttle system, cruise control