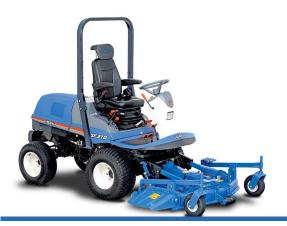

## SF310/SF370

A great value out-front rotary mower utilising a tractor chassis for superb durability. With a choice of either 30hp or 36hp engines, these machines guarantee safe and reliable service on difficult terrain, while the comfort enables a higher volume of work to be carried out for long periods with minimal stress to the operator.

A combination of side or rear discharge cutting decks in various widths, permenant 4-wheel drive, cruise control together with the ISEKI diesel engine provides excellent performance and high-speed cruising. Maximum productivity and a superb finish are the attributes of this robust machine.

## KEY FEATURES

Power: 23kW (30hp) or 26.5kW (36hp)

Drive System: Hydrostatic

Cutting Width: 1.52m, 1.6m or 1.8m

Special Features: Auto throttle system, cruise control