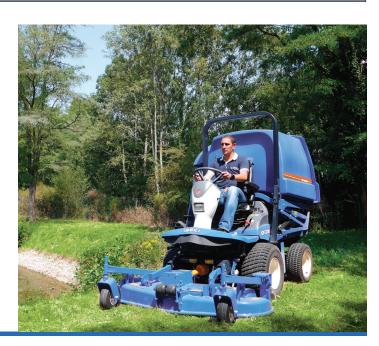

## SF310/SF370

A great value out-front rotary mower utilising a tractor chassis for superb durability. With a choice of either 30hp or 36hp engines, these machines guarantee safe and reliable service on difficult terrain, while the comfort enables a higher volume of work to be carried out for long periods with minimal stress to the operator.

A combination of side or rear discharge cutting decks in various widths, permenant 4-wheel drive, cruise control together with the ISEKI diesel engine provides excellent performance and high-speed cruising. Maximum productivity and a superb finish are the attributes of this robust machine.

## KEY FEATURES

Power: 23kW (30hp) or 26.5kW (36hp)

Drive System: Hydrostatic

Cutting Width: 1.52m, 1.6m or 1.8m

Special Features: Auto throttle system, cruise control