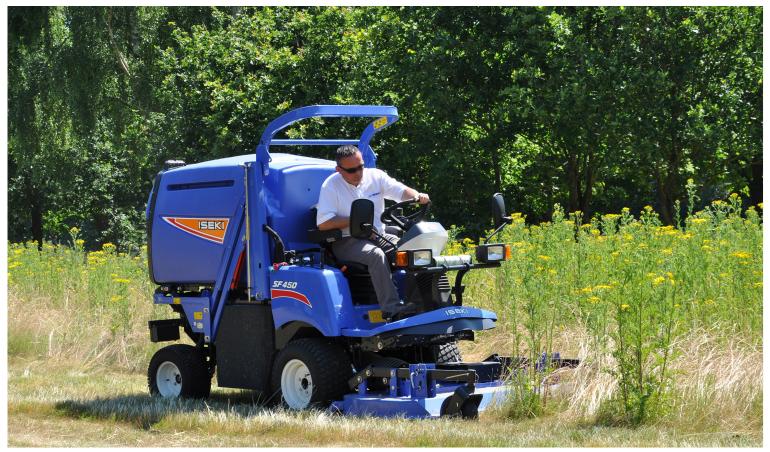

## **SF450**

The ISEKI SF450 is a large capacity centre collect rotary mower. Fitted with a 1.52m (60") deck and a 1300 litre hopper, the SF450 is highly productive. The high torque 35kW (46hp) engine ensures ample performance to cut and collect lush grass growth and maintain speed. With muching plate supplied, the SF450 is an extremely versatile mower.

Powerful 35kW (46hp) diesel engine Power:

Deck: 1.52m (60") rotary deck with mulching insert and quick height adjustment system. Flip up deck for

ease of maintenance.

1300ltr high tip collector (2.1m) Collector: