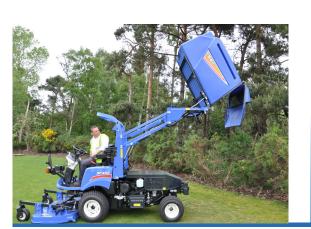

Powerful 35kW (46hp) diesel engine Power:

Deck: 1.52m (60") rotary deck with mulching insert and quick height adjustment system. Flip up deck for

ease of maintenance.

1300ltr high tip collector (2.1m) Collector:

## SF450 Technical Data

| Power           | Engine: Type             | Iseki Diesel                                      |
|-----------------|--------------------------|---------------------------------------------------|
|                 | Displacement             | 2.197ltr (2197cc)                                 |
|                 | No of cylinders          | 4                                                 |
|                 | Power                    | Gross 35kW (48hp) / Net 34kW (46hp)               |
|                 | Fuel capacity            | 48ltr (10.56 gal)                                 |
| Transmission    | Туре                     | HST (Hydrostatic transmission)                    |
|                 | Forward                  | Max travelling speed 21km/h                       |
|                 | Reverse                  | Max travelling speed 14km/h                       |
|                 | Four-wheel Drive         | Permanent                                         |
|                 | Auto Cruise              | Standard                                          |
|                 | HST Pedal                | 2 pedals                                          |
| Front PTO       | Mower                    | Clutch type: Hydrostatic independent              |
|                 | Revoltuion               | 2000                                              |
|                 | Blower                   | Clutch type: Hydrostatic independent              |
|                 | Revolution speed         | 3000/2400rpm                                      |
| Axle            | Diff-lock                | Standard (pedal & slope sensor)                   |
| Brakes          | Туре                     | Dry Drum                                          |
| Drive           | 4WD                      |                                                   |
| Tyres           | Туре                     | Turf                                              |
|                 | Front                    | 24 x 12.00-12                                     |
|                 | Rear                     | 20 x 10.00-10                                     |
| Steering        | Power Steering           | Standard                                          |
|                 | Tilt Steering            | Standard                                          |
|                 | Telescopic Steering      | Standard                                          |
| Dimensions      | Length                   | 3.65m (143.7") including mower deck               |
|                 | Width                    | 1.3m (51.2") without deck                         |
|                 | Height                   | 1.86m (73.23") to top of collector                |
|                 | Weight                   | 1205kg (2656 lb) without mower deck and collector |
| Mower Deck      | Туре                     | Rotary twin disc with swing tip blades            |
|                 | Cutting width            | 1.52m (60")                                       |
|                 | Cutting height           | 20-125mm with II-step adjustments                 |
|                 | No of blades             | 2x2                                               |
|                 | Weight                   | 235kg (217lb) including linkage                   |
|                 | Flip-up angle            | 67" (PTO does not need to be detached)            |
| PTO Clutch      | Hydraulic independent    |                                                   |
| Mulching Kit    | Standard (bolt-on plate) |                                                   |
| Grass Collector | Capacity                 | 1300 litres                                       |
|                 | Lift & dump system       | Hydraulic                                         |
|                 | Weight                   | 160kg (352lb)                                     |
|                 | Lifting height           | 2100mm (83")                                      |
|                 | Lift and dump system     | Hydraulic                                         |
|                 | 1/                       |                                                   |