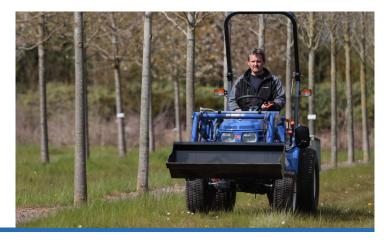

## TM3217 & TM3267 Mech

The new ISEKI TM3267 is a versatile 25hp diesel compact tractor with a F8/R8 mechanical transmission. The ISO-mounted operator's platform combined with ergonomically positioned controls ensures operator comfort during extended working periods. The 3-point linkage has a lift capacity of 600kg or 800kg (TM3267 only) when fitted with the high-capacity lift kit. The tractor features as standard, a rear-PTO, two double acting valves, mid-PTO, two double-acting auxiliary valves (one for TM3217), weight frame and a choice of AG or Turf tyres. The ISEKI TM3217 shares the same chassis, powered by a 19hp diesel engine. A front loader is optionally available for both models.