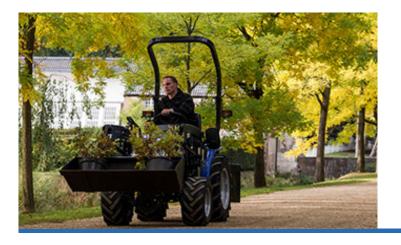

## TM3217 & TM3267 Mech

The new ISEKI TM3267 is a versatile 25hp diesel compact tractor with a F8/R8 mechanical transmission. The ISO-mounted operator's platform combined with ergonomically positioned controls ensures operator comfort during extended working periods. The 3-point linkage has a lift capacity of 600kg or 800kg (TM3267 only) when fitted with the high-capacity lift kit. The tractor features as standard, a rear-PTO, two double acting valves, mid-PTO, two double-acting auxiliary valves (one for TM3217), weight frame and a choice of AG or Turf tyres. The ISEKI TM3217 shares the same chassis, powered by a 19hp diesel engine. A front loader is optionally available for both models.