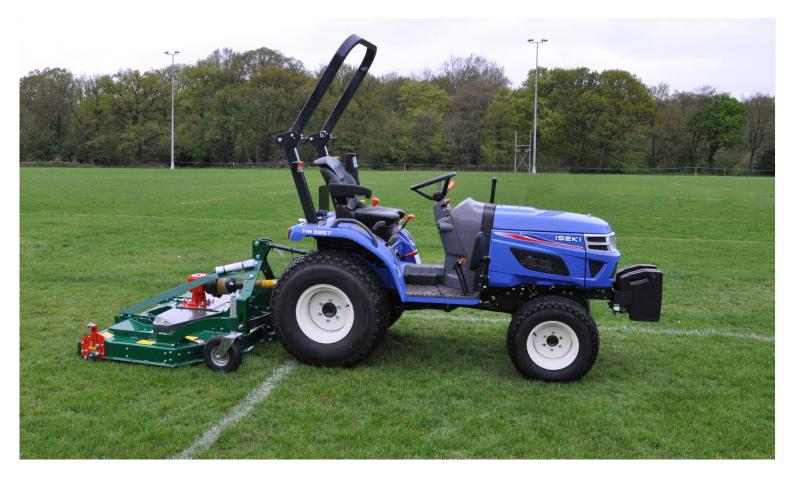

## TM3217 & TM3267 Mech

The new ISEKI TM3267 is a versatile 25hp diesel compact tractor with a F8/R8 mechanical transmission. The ISO-mounted operator's platform combined with ergonomically positioned controls ensures operator comfort during extended working periods. The 3-point linkage has a lift capacity of 600kg or 800kg (TM3267 only) when fitted with the high-capacity lift kit. The tractor features as standard, a rear-PTO, two double acting valves, mid-PTO, two double-acting auxiliary valves (one for TM3217), weight frame and a choice of AG or Turf tyres. The ISEKI TM3217 shares the same chassis, powered by a 19hp diesel engine. A front loader is optionally available for both models.

## KEY FEATURES

Power: 19hp @ 2600rpm or 24.4hp @ 2500rpm

600kg or 800kg with high capacity lift kit (TM3267 only) Speed:

Drive System: Mechanical

Special features: ISO Mounted operators platform