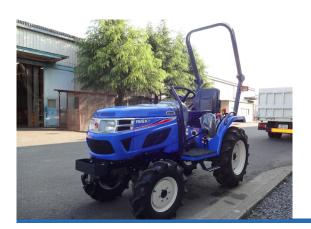

## TM3217 & TM3267 Mech

The new ISEKI TM3267 is a versatile 25hp diesel compact tractor with a F8/R8 mechanical transmission. The ISO-mounted operator's platform combined with ergonomically positioned controls ensures operator comfort during extended working periods. The 3-point linkage has a lift capacity of 600kg or 800kg (TM3267 only) when fitted with the high-capacity lift kit. The tractor features as standard, a rear-PTO, two double acting valves, mid-PTO, two double-acting auxiliary valves (one for TM3217), weight frame and a choice of AG or Turf tyres. The ISEKI TM3217 shares the same chassis, powered by a 19hp diesel engine. A front loader is optionally available for both models.

## KEY FEATURES

Power: 19hp @ 2600rpm or 24.4hp @ 2500rpm

600kg or 800kg with high capacity lift kit (TM3267 only) Speed:

Drive System: Mechanical

Special features: ISO Mounted operators platform