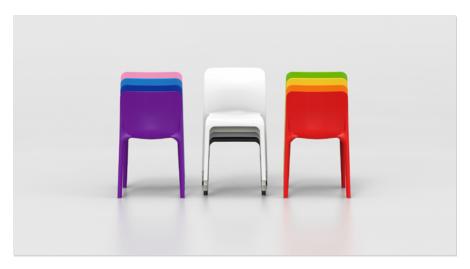

#### **Features and Benefits**

- Ergonomic with good lumber support
- No screws, joints or stress points
- 12 vibrant colours
- Stacks up to 8 high
- UV resistant suitable for outdoor use
- 5 year guarantee for structural defects
- Life expectation is 20+ years
- 100% recyclable
- Ergonomic and strength compliant
   EN 1729:2006 Parts 1 & 2 Educational Standard
   EN 15373:2007 Level 2 General Contract Use

### **Colours**