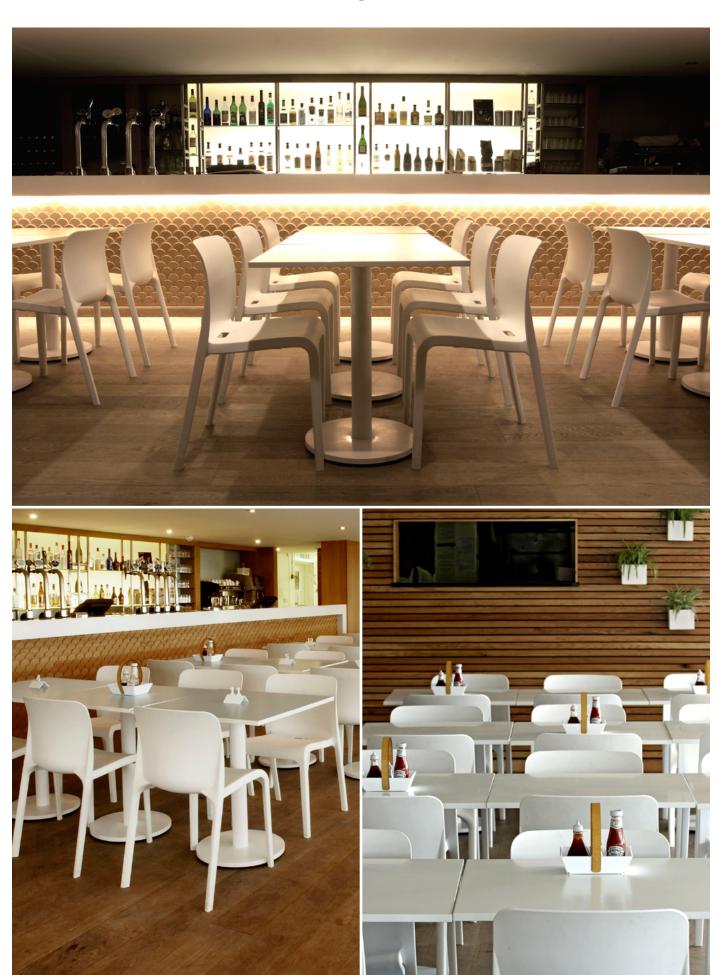

# POP

The POP Chair is a bold and contemporary one piece Air Moulded chair, designed for hospitality, workplace and educational environments. The POP Chair is strong, lightweight and durable. Equally at home inside and out POP is available in 12 vibrant colours with a UV resistant finish.

#### **DESIGNER**

Nick Pearson - 2009
The design aim was to produce a competitively priced all in one air moulded chair, suitable for a range of contemporary environments, from beach cafes to school dining rooms and everything inbetween.