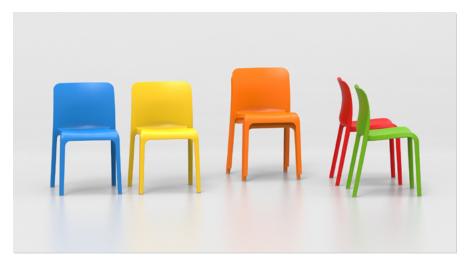

# POP

The POP Chair is a bold and contemporary one piece Air Moulded chair, designed for hospitality, workplace and educational environments. The POP Chair is strong, lightweight and durable. Equally at home inside and out POP is available in 12 vibrant colours with a UV resistant finish.

#### **Features and Benefits**

- Ergonomic with good lumber support
- No screws, joints or stress points
- 12 vibrant colours
- Stacks up to 8 high
- UV resistant suitable for outdoor use
- 5 year guarantee for structural defects
- Life expectation is 20+ years
- 100% recyclable
- Ergonomic and strength compliant
   EN 1729:2006 Parts 1 & 2 Educational Standard
   EN 15373:2007 Level 2 General Contract Use

### **Colours**