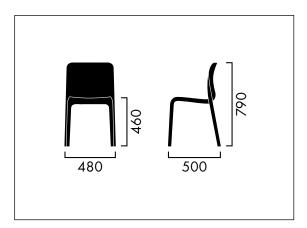

nbetween.



### **PLACE OF ORIGIN**

The POP chair is manufactured at a specialist plastic injection moulder based in South Yorkshire, UK.
Collaborating with local British subcontractors ensures Origin has complete control over all stages of production with the chairs stocked, quality controlled and assembled at our factory in Cheshire.

# POP

#### **Features and Benefits**

- Ergonomic with good lumber support
- No screws, joints or stress points
- 12 vibrant colours
- Stacks up to 8 high
- UV resistant suitable for outdoor use
- 5 year guarantee for structural defects
- Life expectation is 20+ years
- 100% recyclable
- Ergonomic and strength compliant
   EN 1729:2006 Parts 1 & 2 Educational Standard
   EN 15373:2007 Level 2 General Contract Use

### **Colours**



#### **Dimensions**



# POP

### **Hero Images**



**POP** Assortment



**POP** Assortment



**POP** Assortment