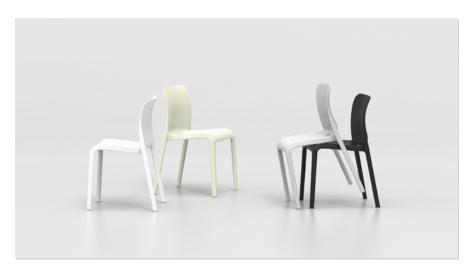

# POP

The POP Chair is a bold and contemporary one piece Air Moulded chair, designed for hospitality, workplace and educational environments. The POP Chair is strong, lightweight and durable. Equally at home inside and out POP is available in 12 vibrant colours with a UV resistant finish.

#### **Features and Benefits**

- Ergonomic with good lumber support
- No screws, joints or stress points
- 12 vibrant colours
- Stacks up to 8 high
- UV resistant suitable for outdoor use
- 5 year guarantee for structural defects
- Life expectation is 20+ years
- 100% recyclable
- Ergonomic and strength compliant
   EN 1729:2006 Parts 1 & 2 Educational Standard
   EN 15373:2007 Level 2 General Contract Use