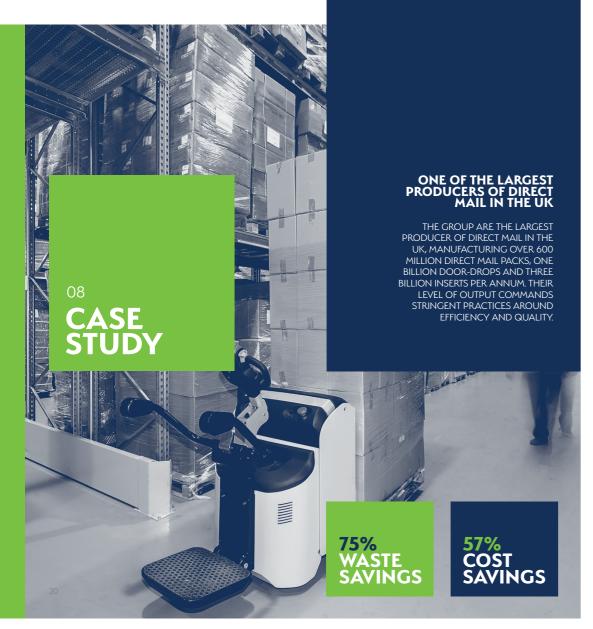

## **MWRAP** IN THE WAREHOUSE

Using their existing stretch wrapping machine we conducted a trial of our new MWrap stretch film and compared the results of the trial to the efficiency of their current 21mu power stretch film. The results spoke for themselves.

MWrap uses the latest technology in film manufacture making it thinner and stronger, meaning less wrap is needed to secure the pallets while achieving a higher holding force. The results of the trial produced cost savings of up to 57% and impressive waste savings of 75% equating to 13 tonnes of film/year. Furthermore the total holding force of the pallet was increased meaning there was yet further potential to reduce the number of wraps and save on wrapping time in the operation.

These impressive results are not isolated cases and many of our clients have also enjoyed similar significant improvements in their stretch wrapping operation. A prime example of how keeping abreast with the changing technology in the packaging industry is key to our core business goals.