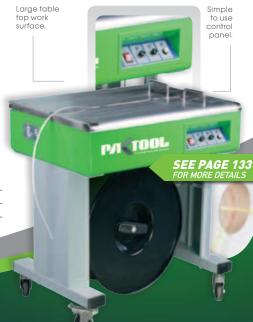

### Semi Automatic Strapping Machine:

A very popular machine designed to provide a quick and efficient method of strapping single or multiple packages of varying sizes.

The machine features electronic tension and strap feed control, will accept strap between 6 and 15.5mm, and has a home positioning switch in the event of a miss feed.

Hinaed lid includes isolator switch for operator safety.

| Code   | Description    | Size          |
|--------|----------------|---------------|
| TOS114 | Open Frame     | 6/9/12/15.5mm |
| TOS214 | Enclosed Frame | 6/9/12/15.5mm |