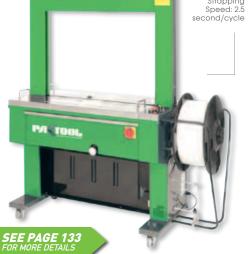

# **Fully Automatic Strapping Machine**

A Fully-Automatic strapping machine designed to integrated into any packing line.

Parcels are rolled underneath the arch with the option of a ball sensor, foot pedal or push button to activate the strap cycle, causing the band to tension ground the parcel, seal and cut without the need of any manual feeding.

Very quick and simple to use, saving vital time and money. Ideal in rapid despatch areas where multi sized parcels are being processed.

"Fully automated. Excellent strapping speed and robust construction"

| Code   | For use with strap widths |
|--------|---------------------------|
| TOS610 | 9/12/15.5mm               |