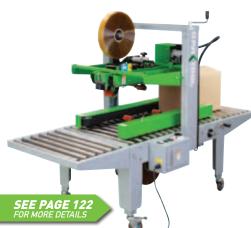

# **Machine Taper**

Our full range of machine tapers come highly recommended for being durable and reliable.

There are many options across the range including top and bottom drive belts, side drive belts, or the option of both. Flap closers top and bottom. Easily adjustable to take different size cartons.

- Compatible for tape widths up to 72mm.
- Top & side drive belts.
- Suitable for heavy products.

Our most popular machine taper comes recommended as a reliable and very versatile machine that will fit your budget.

- · Includes top and side driving belts
- Will run 15mm, 38mm, 50mm and 72mm width tape
- Box capacity is (L) 120mm-unlimited (W) 120mm-480mm (H) 120mm-480mm

SEE PAGE 99

FOR MORE DETAILS

- · Available as single phase 240V or 3 phase
- Consumes 450W
- · Fully adjustable legs to match your bench height.
- Sealing speed 20m/min