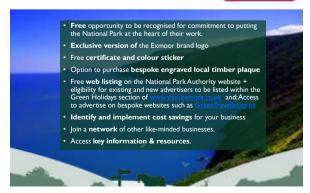

# National Park Partner benefits include:

OPT-IN

or
OPT-OUT?

...it's your choice for Exmoor